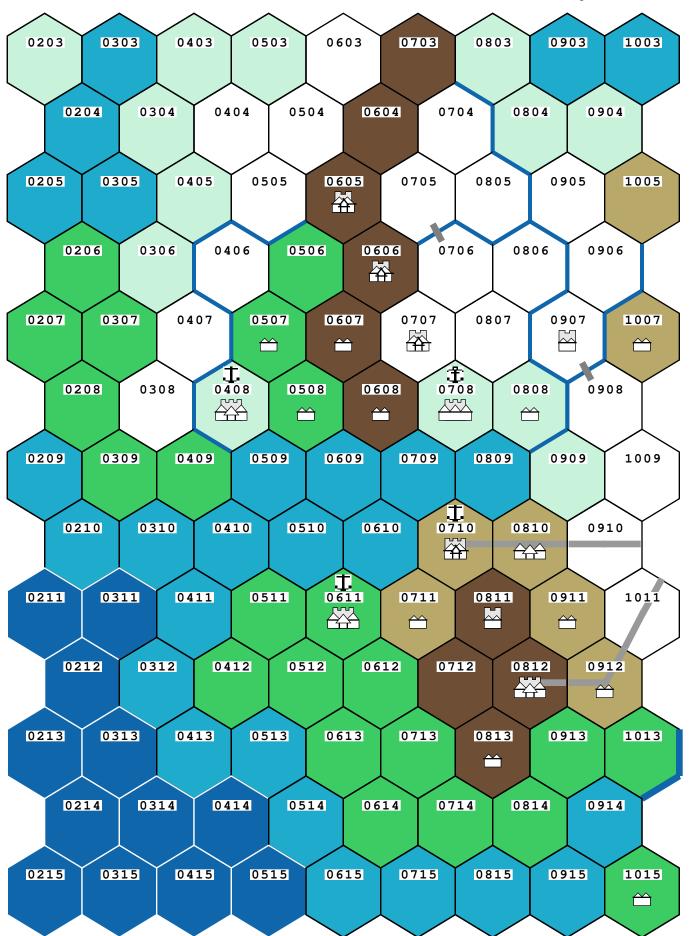

ifacts

Spells (+0): None

Widfara was located in the Shore/Plains at 4217.

He was ordered to force march the army. He accepted the forced march orders.

He was ordered to recon the area. A recon of the area was attempted. Foreign armies identified: None. See report below.

He commands an army in the Open Plains at 4022. The Village of Esgalduin flying the flag of the Haradwaith is here.

Yenessei

Ranks : Command 0 Agent 0 Emissary 0 Mage 0 Health 0 Stealth 0 Challenge 0

Artifacts : None

Spells (+0): None

Yenessei was located in the Mountains at 3423.

She was ordered to refuse all personal challenges.

She was ordered to guard a character. Elrond was guarded. She was injured by Martin while performing her guard mission. She was killed by Morgan while performing her guard mission.