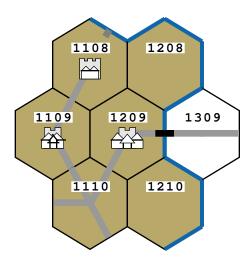

# RELATIONS WITH OTHER NATIONS

| Woodmen Arthedain Southern Gondor Witch-king Cloud Lord Quiet Avenger Dark Lieutenants Dunlendings | : Tolerated : Neutral : Tolerated : Hated : Hated : Disliked : Hated : Tolerated | Northme<br>Cardola<br>Dwarves<br>Dragon<br>Blind S<br>Fire Ki<br>Corsair<br>Rhudaur | an<br>S<br>Lord<br>Sorcerer<br>Ing | : Tolerate : Tolerate : Tolerate : Hated : Disliked : Disliked : Disliked : Hated | ed<br>ed<br>l       | Éothraim Northern Gondo Sinda Elves Dog Lord Ice King Long Rider Haradwaith Easterlings | or : : : : : | Tolerated Tolerated Tolerated Disliked Hated Disliked Friendly Neutral |
|----------------------------------------------------------------------------------------------------|----------------------------------------------------------------------------------|-------------------------------------------------------------------------------------|------------------------------------|-----------------------------------------------------------------------------------|---------------------|-----------------------------------------------------------------------------------------|--------------|------------------------------------------------------------------------|
|                                                                                                    |                                                                                  | POPU                                                                                | LATION                             | CENTERS                                                                           |                     |                                                                                         |              |                                                                        |
| Aliende                                                                                            | Locatio                                                                          | n : @ 0912                                                                          | in Hills                           | & Rough Cli                                                                       | lmate is            | Mild                                                                                    |              |                                                                        |
| Size : Village                                                                                     | Fortifications                                                                   | : None                                                                              | Loyalty :                          | 72 Docks                                                                          | : None              | Hidden ? : No                                                                           | S            | ieged ? : No                                                           |
| Surplus Product                                                                                    | Leather                                                                          | Bronze                                                                              | Steel                              | Mithril                                                                           | Food                |                                                                                         | Mounts       | Gold                                                                   |
| Expected production                                                                                |                                                                                  | 0                                                                                   | 0                                  | 0                                                                                 | 0                   | 101                                                                                     | 29           | 2000                                                                   |
| Current stores                                                                                     | 0                                                                                | 0                                                                                   | 0                                  | 0                                                                                 | 0                   | 104                                                                                     | 60           | _                                                                      |
| Anduni                                                                                             | Locatio                                                                          | n : @ 1517                                                                          | in Mixed                           | Forest Clim                                                                       | mate is M           | Iild                                                                                    |              |                                                                        |
| Size : Village                                                                                     | Fortifications                                                                   | : None                                                                              | Loyalty :                          | 93 Docks                                                                          | : None              | Hidden ? : No                                                                           | S            | ieged ? : No                                                           |
| Surplus Product                                                                                    | Leather                                                                          | Bronze                                                                              | Steel                              | Mithril                                                                           | Food                | Timber I                                                                                | Mounts       | Gold                                                                   |
| Expected production                                                                                |                                                                                  | 0                                                                                   | 0                                  | 0                                                                                 | 353                 | 281                                                                                     | 0            | 0                                                                      |
| Current stores                                                                                     | 0                                                                                | 0                                                                                   | 0                                  | 0                                                                                 | 756                 | 289                                                                                     | 0            |                                                                        |
| Angsûl                                                                                             | Locatio                                                                          | n : @ 1905                                                                          | in Open P                          | lains Clima                                                                       | ate is Co           | old                                                                                     |              |                                                                        |
| Size : Camp                                                                                        | Fortifications                                                                   |                                                                                     | Loyalty :                          |                                                                                   | : None              | Hidden ? : No                                                                           | S            | ieged ? : No                                                           |
| Surplus Product                                                                                    | Leather                                                                          | Bronze                                                                              | Steel                              | Mithril                                                                           | Food                | Timber I                                                                                | Mounts       | Gold                                                                   |
| Expected production                                                                                | 177                                                                              | 0                                                                                   | 0                                  | 0                                                                                 | 297                 | 0                                                                                       | 3            | 0                                                                      |
| Current stores                                                                                     | 2150                                                                             | 0                                                                                   | 0                                  | 0                                                                                 | 657                 | 0                                                                                       | 6            | _                                                                      |
| Annúminas                                                                                          | Locatio                                                                          | o • 0 1108                                                                          | in Hille                           | & Rough Cli                                                                       | mato is             | Cool                                                                                    |              |                                                                        |
| Size : Village                                                                                     |                                                                                  |                                                                                     | Loyalty :                          | _                                                                                 | : None              | Hidden ? : No                                                                           | S            | ieged ? : No                                                           |
| Surplus Product                                                                                    | Leather                                                                          | Bronze                                                                              | Steel                              | Mithril                                                                           | Food                |                                                                                         | Mounts       | Gold                                                                   |
| Expected production                                                                                |                                                                                  | 216                                                                                 | 0                                  | 0                                                                                 | 755                 | 0                                                                                       | 0            | 1000                                                                   |
| Current stores                                                                                     | 0                                                                                | 1965                                                                                | 0                                  | 0                                                                                 | 1624                | 0                                                                                       | 0            | _                                                                      |
| 3                                                                                                  | T                                                                                | 0 1407                                                                              | /:                                 |                                                                                   |                     |                                                                                         |              |                                                                        |
| Arames Size : Village                                                                              |                                                                                  |                                                                                     | In Shore/. Loyalty:                | Plains Clim                                                                       | nate is w<br>: None | Hidden ? : No                                                                           | Q            | ieged ? : No                                                           |
| Surplus Product                                                                                    | Leather                                                                          | Bronze                                                                              | Steel                              | Mithril                                                                           | Food                |                                                                                         | Mounts       | Gold                                                                   |
| Expected production                                                                                |                                                                                  | 0                                                                                   | 0                                  | 0                                                                                 | 928                 | 0                                                                                       | 40           | 0                                                                      |
| Current stores                                                                                     | 1604                                                                             | 0                                                                                   | 0                                  | 0                                                                                 | 1983                | 0                                                                                       | 82           | -                                                                      |
|                                                                                                    |                                                                                  |                                                                                     |                                    |                                                                                   |                     |                                                                                         |              |                                                                        |
| Argond                                                                                             |                                                                                  |                                                                                     |                                    | Plains Clim                                                                       |                     |                                                                                         |              |                                                                        |
|                                                                                                    | Fortifications<br>Leather                                                        |                                                                                     |                                    | 92 Docks                                                                          |                     | Hidden ? : No<br>Timber I                                                               |              |                                                                        |
| Expected production                                                                                |                                                                                  | DIONZE                                                                              | o o                                | 0                                                                                 | 1361                | 0                                                                                       | 58           | 0                                                                      |
| Current stores                                                                                     | 928                                                                              | 0                                                                                   | 0                                  | 0                                                                                 | 2933                | 0                                                                                       | 122          | _                                                                      |
|                                                                                                    |                                                                                  |                                                                                     |                                    |                                                                                   |                     |                                                                                         |              |                                                                        |
| Athrad Sarn                                                                                        |                                                                                  |                                                                                     |                                    | Plains Clim                                                                       |                     |                                                                                         |              |                                                                        |
| Size : Major Town                                                                                  | Fortifications                                                                   |                                                                                     |                                    | 100 Docks                                                                         |                     | Hidden ? : No                                                                           |              | ieged ? : No                                                           |
| Surplus Product Expected production                                                                | Leather<br>90                                                                    | Bronze<br>0                                                                         | Steel<br>0                         | Mithril<br>O                                                                      | Food<br>130         | Timber I<br>O                                                                           | Mounts<br>18 | Gold<br>0                                                              |
| Current stores                                                                                     | 637                                                                              | 0                                                                                   | 0                                  | 0                                                                                 | 278                 | 0                                                                                       | 37           | _                                                                      |
|                                                                                                    | 55,                                                                              | Ü                                                                                   | v                                  | · ·                                                                               | 2,0                 | J                                                                                       | <i>J</i> ,   |                                                                        |
| Auenland                                                                                           | Locatio                                                                          | n : @ 1209                                                                          | in Hills                           | & Rough Cli                                                                       | lmate is            | Mild                                                                                    |              |                                                                        |
| Size : Major Town                                                                                  | Fortifications                                                                   |                                                                                     |                                    | 99 Docks                                                                          |                     | Hidden ? : No                                                                           |              | ieged ? : No                                                           |
| Surplus Product                                                                                    | Leather                                                                          | Bronze                                                                              | Steel                              | Mithril                                                                           | Food                |                                                                                         | Mounts       | Gold                                                                   |
| Expected production                                                                                |                                                                                  | 64                                                                                  | 0                                  | 0                                                                                 | 0                   | 54                                                                                      | 0            | 1400                                                                   |
| Current stores                                                                                     | 0                                                                                | 583                                                                                 | 0                                  | 0                                                                                 | 0                   | 56                                                                                      | 0            | _                                                                      |

| Balinda                                                                                                                                                                             |                                                                                                          |                                                                    | in Mountai                                                                            |                                                                                                             | is Cool                                                                                                           |                                                                       |                                |                                                       |
|-------------------------------------------------------------------------------------------------------------------------------------------------------------------------------------|----------------------------------------------------------------------------------------------------------|--------------------------------------------------------------------|---------------------------------------------------------------------------------------|-------------------------------------------------------------------------------------------------------------|-------------------------------------------------------------------------------------------------------------------|-----------------------------------------------------------------------|--------------------------------|-------------------------------------------------------|
| Size : Village                                                                                                                                                                      |                                                                                                          |                                                                    |                                                                                       | 86 Docks:                                                                                                   |                                                                                                                   | Hidden ? :                                                            |                                | Sieged ? : No                                         |
| Surplus Product                                                                                                                                                                     |                                                                                                          | Bronze                                                             | Steel                                                                                 | Mithril                                                                                                     | Food                                                                                                              | Timber                                                                | Mounts                         |                                                       |
| Expected production                                                                                                                                                                 |                                                                                                          | 200                                                                | 144                                                                                   | 0                                                                                                           | 0                                                                                                                 | 0                                                                     | 0                              | 2000                                                  |
| Current stores                                                                                                                                                                      | 0                                                                                                        | 1819                                                               | 586                                                                                   | 0                                                                                                           | 0                                                                                                                 | 0                                                                     | 0                              | _                                                     |
| Barad Ungol                                                                                                                                                                         | Location                                                                                                 | : @ 3224                                                           | in Mountai                                                                            | ins Climate                                                                                                 | is Cool                                                                                                           |                                                                       |                                |                                                       |
| Size : Camp                                                                                                                                                                         | Fortifications :                                                                                         |                                                                    |                                                                                       | 100 Docks :                                                                                                 |                                                                                                                   | Hidden ? :                                                            | No                             | Sieged ? : No                                         |
| Surplus Product                                                                                                                                                                     |                                                                                                          | Bronze                                                             | Steel                                                                                 | Mithril                                                                                                     | Food                                                                                                              | Timber                                                                | Mounts                         | -                                                     |
| Expected production                                                                                                                                                                 | 0                                                                                                        | 399                                                                | 252                                                                                   | 0                                                                                                           | 0                                                                                                                 | 0                                                                     | 0                              | 2900                                                  |
| Current stores                                                                                                                                                                      | 0                                                                                                        | 3100                                                               | 1025                                                                                  | 0                                                                                                           | 0                                                                                                                 | 0                                                                     | 0                              | _                                                     |
| Foreign characters                                                                                                                                                                  | reported in the h                                                                                        | nex : Skar                                                         | gnakh.                                                                                |                                                                                                             |                                                                                                                   |                                                                       |                                |                                                       |
| D                                                                                                                                                                                   | Ŧ I                                                                                                      | 0 1106                                                             |                                                                                       | . D l                                                                                                       |                                                                                                                   | 7 3                                                                   |                                |                                                       |
| Bareketta                                                                                                                                                                           |                                                                                                          |                                                                    |                                                                                       | Rough Cli                                                                                                   |                                                                                                                   |                                                                       | No                             | Ciored 2 . No                                         |
| Size : Major Town<br>Surplus Product                                                                                                                                                |                                                                                                          | Bronze                                                             | Loyalty:                                                                              | Mithril                                                                                                     | None<br>Food                                                                                                      | Hidden ? :<br>Timber                                                  | Mounts                         | Sieged ? : No<br>Gold                                 |
| Expected production                                                                                                                                                                 |                                                                                                          | 0                                                                  | 112                                                                                   | 0                                                                                                           | 0                                                                                                                 | 182                                                                   | Mounts<br>0                    |                                                       |
| Current stores                                                                                                                                                                      | 0                                                                                                        | 0                                                                  | 456                                                                                   | 0                                                                                                           | 0                                                                                                                 | 188                                                                   | 0                              | 1200                                                  |
| carrene beores                                                                                                                                                                      | · ·                                                                                                      | · ·                                                                | 100                                                                                   | Ü                                                                                                           | Ŭ                                                                                                                 | 100                                                                   | Ů                              |                                                       |
| Bergfried                                                                                                                                                                           | Location                                                                                                 | : @ 2021                                                           | in Mountai                                                                            | ins Climate                                                                                                 | is Cold                                                                                                           |                                                                       |                                |                                                       |
| Size : Village                                                                                                                                                                      | Fortifications :                                                                                         | None                                                               | Loyalty :                                                                             | 81 Docks :                                                                                                  | None                                                                                                              | Hidden ? :                                                            | No                             | Sieged ? : No                                         |
| Surplus Product                                                                                                                                                                     | Leather                                                                                                  | Bronze                                                             | Steel                                                                                 | Mithril                                                                                                     | Food                                                                                                              | Timber                                                                | Mounts                         | Gold                                                  |
| Expected production                                                                                                                                                                 | 0                                                                                                        | 0                                                                  | 38                                                                                    | 14                                                                                                          | 0                                                                                                                 | 0                                                                     | 0                              | 1080                                                  |
| Current stores                                                                                                                                                                      | 0                                                                                                        | 0                                                                  | 156                                                                                   | 309                                                                                                         | 0                                                                                                                 | 0                                                                     | 0                              | _                                                     |
| Bree                                                                                                                                                                                | Location                                                                                                 | : @ 1409                                                           | in Mixed E                                                                            | Forest Clim                                                                                                 | ate is Mi                                                                                                         | lld                                                                   |                                |                                                       |
| Size : Major Town                                                                                                                                                                   | Fortifications :                                                                                         | Tower                                                              | Loyalty :                                                                             | 91 Docks :                                                                                                  | None                                                                                                              | Hidden ? :                                                            | No                             | Sieged ? : No                                         |
| Surplus Product                                                                                                                                                                     | Leather                                                                                                  | Bronze                                                             | Steel                                                                                 | Mithril                                                                                                     | Food                                                                                                              | Timber                                                                | Mounts                         | Gold                                                  |
| Expected production                                                                                                                                                                 | 0                                                                                                        | 0                                                                  | 0                                                                                     | 0                                                                                                           | 144                                                                                                               | 43                                                                    | 0                              | 0                                                     |
| Current stores                                                                                                                                                                      | 0                                                                                                        | 0                                                                  | 0                                                                                     | 0                                                                                                           | 309                                                                                                               | 44                                                                    | 0                              | _                                                     |
| Q Q                                                                                                                                                                                 | Ŧ l . l                                                                                                  | 0 0507                                                             | 1 . 341 . 3 =                                                                         |                                                                                                             |                                                                                                                   | 1.1                                                                   |                                |                                                       |
| Caer Can Size : Village                                                                                                                                                             |                                                                                                          |                                                                    | In Mixed F                                                                            | Forest Clim                                                                                                 | ate is Mi<br>None                                                                                                 | Hidden ?:                                                             | No                             | Sieged ? : No                                         |
| Surplus Product                                                                                                                                                                     |                                                                                                          | Bronze                                                             | Steel                                                                                 | Mithril                                                                                                     | Food                                                                                                              | Timber                                                                | Mounts                         | Gold                                                  |
| Expected production                                                                                                                                                                 |                                                                                                          | 0                                                                  | 0                                                                                     | 0                                                                                                           | 670                                                                                                               | 274                                                                   | 0                              |                                                       |
| Current stores                                                                                                                                                                      | 0                                                                                                        | 0                                                                  | 0                                                                                     | 0                                                                                                           | 1436                                                                                                              | 282                                                                   | 0                              | _                                                     |
|                                                                                                                                                                                     |                                                                                                          | 0 0744                                                             |                                                                                       |                                                                                                             |                                                                                                                   |                                                                       |                                |                                                       |
| Calambria                                                                                                                                                                           |                                                                                                          |                                                                    |                                                                                       | Rough Cli                                                                                                   |                                                                                                                   |                                                                       | 37.                            | 0'1.0                                                 |
| Size : Village                                                                                                                                                                      |                                                                                                          | : None<br>Bronze                                                   | Loyalty : Steel                                                                       | 66 DOCKS: Mithril                                                                                           | None                                                                                                              | Hidden ? :                                                            |                                | Sieged ? : No                                         |
| Surplus Product Expected production                                                                                                                                                 | Leather<br>130                                                                                           | 0                                                                  | Steel<br>0                                                                            | 0 MICHEII                                                                                                   | Food<br>0                                                                                                         | 1 Imper                                                               | Mounts<br>7                    | Gold<br>1700                                          |
| Current stores                                                                                                                                                                      | 920                                                                                                      | 0                                                                  | 0                                                                                     | 0                                                                                                           | 0                                                                                                                 | 0                                                                     | 15                             | 1700                                                  |
| Carrene Scores                                                                                                                                                                      | 320                                                                                                      | O                                                                  | · ·                                                                                   | 0                                                                                                           | O                                                                                                                 | 0                                                                     | 13                             |                                                       |
| Cameth Brin                                                                                                                                                                         | Location                                                                                                 | : @ 2008                                                           |                                                                                       | Forest Clim                                                                                                 |                                                                                                                   | ool                                                                   |                                |                                                       |
| Size : Village                                                                                                                                                                      | Fortifications :                                                                                         | None                                                               | Loyalty :                                                                             | 37 Docks:                                                                                                   | None                                                                                                              | Hidden ? :                                                            | No                             | Sieged ? : No                                         |
| Surplus Product                                                                                                                                                                     | Leather                                                                                                  | Bronze                                                             | Steel                                                                                 | Mithril                                                                                                     | Food                                                                                                              | Timber                                                                | Mounts                         | Gold                                                  |
| Expected production                                                                                                                                                                 |                                                                                                          | 0                                                                  | 0                                                                                     | 0                                                                                                           | 374                                                                                                               | 102                                                                   | 0                              |                                                       |
| Current stores                                                                                                                                                                      | 0                                                                                                        | 0                                                                  | 0                                                                                     |                                                                                                             |                                                                                                                   |                                                                       |                                | _                                                     |
|                                                                                                                                                                                     |                                                                                                          |                                                                    | U                                                                                     | 0                                                                                                           | 803                                                                                                               | 105                                                                   | 0                              |                                                       |
| Caras Celairnen                                                                                                                                                                     | Location                                                                                                 | : @ 0907                                                           |                                                                                       |                                                                                                             |                                                                                                                   |                                                                       | U                              |                                                       |
| Caras Celairnen Size : Village                                                                                                                                                      |                                                                                                          |                                                                    | in Open Pl                                                                            | lains Clima                                                                                                 | te is Coo                                                                                                         | ol                                                                    | _                              | Sieged ? : No                                         |
| Caras Celairnen Size : Village Surplus Product                                                                                                                                      |                                                                                                          |                                                                    | in Open Pl                                                                            |                                                                                                             | te is Coo                                                                                                         |                                                                       | _                              | Sieged ? : No<br>Gold                                 |
| Size : Village                                                                                                                                                                      | Fortifications : Leather                                                                                 | Tower                                                              | in Open Pl                                                                            | lains Clima<br>80 Docks:                                                                                    | te is Coo<br>None                                                                                                 | ol<br>Hidden ?:                                                       | No                             | Gold                                                  |
| Size : Village<br>Surplus Product                                                                                                                                                   | Fortifications : Leather                                                                                 | Tower<br>Bronze                                                    | in Open Pl<br>Loyalty :<br>Steel                                                      | lains Clima<br>80 Docks:<br>Mithril                                                                         | te is Coo<br>None<br>Food                                                                                         | ol<br>Hidden ? :<br>Timber                                            | No<br>Mounts                   | Gold<br>0                                             |
| Size : Village<br>Surplus Product<br>Expected production<br>Current stores                                                                                                          | Fortifications :<br>Leather<br>358<br>2672                                                               | Tower Bronze 0 0                                                   | in Open Pl<br>Loyalty:<br>Steel<br>0                                                  | lains Clima<br>80 Docks:<br>Mithril<br>0                                                                    | te is Coo<br>None<br>Food<br>422<br>907                                                                           | Hidden ? :<br>Timber<br>0                                             | No<br>Mounts<br>26             | Gold<br>0                                             |
| Size: Village Surplus Product Expected production Current stores Caras Fornen                                                                                                       | Fortifications: Leather 358 2672 Location                                                                | Tower Bronze 0 0                                                   | in Open Pl<br>Loyalty:<br>Steel<br>0<br>0                                             | lains Clima<br>80 Docks:<br>Mithril<br>0<br>0                                                               | te is Coo<br>None<br>Food<br>422<br>907                                                                           | Dl<br>Hidden ? :<br>Timber<br>0<br>0                                  | No<br>Mounts<br>26<br>54       | Gold<br>0<br>-                                        |
| Size: Village Surplus Product Expected production Current stores  Caras Fornen Size: Village                                                                                        | Fortifications: Leather 358 2672  Location Fortifications:                                               | Tower Bronze 0 0 1: @ 1006 Tower                                   | in Open Pl<br>Loyalty:<br>Steel<br>0<br>0                                             | lains Clima 80 Docks: Mithril 0 0 Rough Clima                                                               | None Food 422 907 mate is 0                                                                                       | Hidden ?: Timber 0 0 Hidden ?:                                        | No<br>Mounts<br>26<br>54       | Gold<br>0<br>-<br>Sieged ? : No                       |
| Size: Village Surplus Product Expected production Current stores  Caras Fornen Size: Village Surplus Product                                                                        | Fortifications: Leather 358 2672  Location Fortifications: Leather                                       | Tower Bronze 0 0 1: @ 1006 Tower Bronze                            | in Open Pl<br>Loyalty:<br>Steel<br>0<br>0<br>in Hills &<br>Loyalty:<br>Steel          | Lains Clima 80 Docks: Mithril 0 0 Rough Clima 78 Docks: Mithril                                             | te is Coo<br>None<br>Food<br>422<br>907<br>mate is (<br>None<br>Food                                              | Hidden ?: Timber 0 0 Cool Hidden ?: Timber                            | No Mounts 26 54                | Gold 0 - Sieged ?: No Gold                            |
| Size: Village Surplus Product Expected production Current stores  Caras Fornen Size: Village Surplus Product Expected production                                                    | Fortifications: Leather 358 2672  Location Fortifications: Leather                                       | Tower Bronze 0 0 Tower Bronze Donate: @ 1006                       | in Open Pl<br>Loyalty:<br>Steel<br>0<br>0                                             | lains Clima 80 Docks: Mithril 0 0 Rough Clima                                                               | te is Coo<br>None<br>Food<br>422<br>907<br>mate is (<br>None<br>Food<br>1043                                      | Hidden ?: Timber 0 0 Cool Hidden ?: Timber 90                         | No<br>Mounts<br>26<br>54       | Gold 0 - Sieged ?: No Gold                            |
| Size: Village Surplus Product Expected production Current stores  Caras Fornen Size: Village Surplus Product                                                                        | Fortifications: Leather 358 2672  Location Fortifications: Leather 0                                     | Tower Bronze 0 0 1: @ 1006 Tower Bronze                            | in Open Pl<br>Loyalty:<br>Steel<br>0<br>0<br>in Hills &<br>Loyalty:<br>Steel<br>0     | Lains Clima 80 Docks: Mithril 0 0 Rough Clima 78 Docks: Mithril 0                                           | te is Coo<br>None<br>Food<br>422<br>907<br>mate is (<br>None<br>Food                                              | Hidden ?: Timber 0 0 Cool Hidden ?: Timber                            | No Mounts 26 54 No Mounts 0    | Gold 0 - Sieged ?: No Gold 1300                       |
| Size: Village Surplus Product Expected production Current stores  Caras Fornen Size: Village Surplus Product Expected production                                                    | Fortifications: Leather 358 2672  Location Fortifications: Leather 0 0                                   | Tower Bronze 0 0 0 : @ 1006 Tower Bronze 0 0                       | in Open Pl Loyalty: Steel 0 0 in Hills & Loyalty: Steel 0 0                           | Lains Clima 80 Docks: Mithril 0 0 Rough Clima 78 Docks: Mithril 0                                           | te is Coo<br>None<br>Food<br>422<br>907<br>mate is (<br>None<br>Food<br>1043<br>2241                              | Hidden ?: Timber 0 0 Cool Hidden ?: Timber 90 93                      | No Mounts 26 54 No Mounts 0    | Gold 0 - Sieged ?: No Gold 1300                       |
| Size: Village Surplus Product Expected production Current stores  Caras Fornen Size: Village Surplus Product Expected production Current stores  Cargash Size: Camp                 | Fortifications: Leather 358 2672  Location Fortifications: Leather 0 0  Location Fortifications:         | Tower Bronze 0 0 0 : @ 1006 Tower Bronze 0 0 : @ 1806 Fort         | in Open Pl Loyalty: Steel 0 0 in Hills 6 Loyalty: Steel 0 0 in Open Pl Loyalty:       | lains Clima  80 Docks:  Mithril  0 0  Rough Clima  78 Docks:  Mithril  0 0  Lains Clima  91 Docks:          | te is Coo<br>None<br>Food<br>422<br>907<br>mate is C<br>None<br>Food<br>1043<br>2241<br>te is Coo<br>None         | Hidden ?: Timber 0 0 Cool Hidden ?: Timber 90 93 Dl Hidden ?:         | No Mounts 26 54  No Mounts 0 0 | Gold 0 - Sieged ?: No Gold 1300 - Sieged ?: No        |
| Size: Village Surplus Product Expected production Current stores  Caras Fornen Size: Village Surplus Product Expected production Current stores  Cargash Size: Camp Surplus Product | Fortifications: Leather 358 2672  Location Fortifications: Leather 0 0  Location Fortifications: Leather | Tower Bronze  0 0 1: @ 1006 Tower Bronze 0 0 1: @ 1806 Fort Bronze | in Open Pl Loyalty: Steel 0 0 in Hills 6 Loyalty: Steel 0 0 in Open Pl Loyalty: Steel | lains Clima  80 Docks:  Mithril  0 0  Rough Clima  78 Docks:  Mithril  0 0  lains Clima  91 Docks:  Mithril | te is Coo<br>None<br>Food<br>422<br>907<br>mate is (<br>None<br>Food<br>1043<br>2241<br>te is Coo<br>None<br>Food | Hidden ?: Timber 0 0 Cool Hidden ?: Timber 90 93 Col Hidden ?: Timber | No Mounts 26 54  No Mounts 0 0 | Gold 0 - Sieged ?: No Gold 1300 - Sieged ?: No Gold   |
| Size: Village Surplus Product Expected production Current stores  Caras Fornen Size: Village Surplus Product Expected production Current stores  Cargash Size: Camp                 | Fortifications: Leather 358 2672  Location Fortifications: Leather 0 0  Location Fortifications: Leather | Tower Bronze 0 0 0 : @ 1006 Tower Bronze 0 0 : @ 1806 Fort         | in Open Pl Loyalty: Steel 0 0 in Hills 6 Loyalty: Steel 0 0 in Open Pl Loyalty:       | lains Clima  80 Docks:  Mithril  0 0  Rough Clima  78 Docks:  Mithril  0 0  Lains Clima  91 Docks:          | te is Coo<br>None<br>Food<br>422<br>907<br>mate is C<br>None<br>Food<br>1043<br>2241<br>te is Coo<br>None         | Hidden ?: Timber 0 0 Cool Hidden ?: Timber 90 93 Dl Hidden ?:         | No Mounts 26 54  No Mounts 0 0 | Gold 0 - Sieged ?: No Gold 1300 - Sieged ?: No Gold 0 |