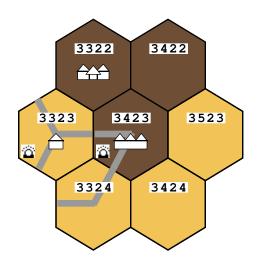

# POPULATION CENTERS

| Akhúlsa                                                                                                                                                                                                                                                                                                   | Location : @                                                                                                                                                                                                                                             | 3427 in Open                                                                                                                                                                                                                                                                                                                                                                                                                                                                                                            | Plains Cli                                                                                                                                                                                                             | mato is Ho                                                                                                                                 | +                                                                                                                              |                                                                                             |                                                                                                                       |
|-----------------------------------------------------------------------------------------------------------------------------------------------------------------------------------------------------------------------------------------------------------------------------------------------------------|----------------------------------------------------------------------------------------------------------------------------------------------------------------------------------------------------------------------------------------------------------|-------------------------------------------------------------------------------------------------------------------------------------------------------------------------------------------------------------------------------------------------------------------------------------------------------------------------------------------------------------------------------------------------------------------------------------------------------------------------------------------------------------------------|------------------------------------------------------------------------------------------------------------------------------------------------------------------------------------------------------------------------|--------------------------------------------------------------------------------------------------------------------------------------------|--------------------------------------------------------------------------------------------------------------------------------|---------------------------------------------------------------------------------------------|-----------------------------------------------------------------------------------------------------------------------|
| Size : Camp                                                                                                                                                                                                                                                                                               | Fortifications : None                                                                                                                                                                                                                                    | =                                                                                                                                                                                                                                                                                                                                                                                                                                                                                                                       | 7 : 25 Docks                                                                                                                                                                                                           |                                                                                                                                            |                                                                                                                                | No                                                                                          | Sieged ? : No                                                                                                         |
| Surplus Product                                                                                                                                                                                                                                                                                           | Leather Bronz                                                                                                                                                                                                                                            |                                                                                                                                                                                                                                                                                                                                                                                                                                                                                                                         |                                                                                                                                                                                                                        | Food                                                                                                                                       | Timber                                                                                                                         | Mounts                                                                                      | <u> </u>                                                                                                              |
| Expected production                                                                                                                                                                                                                                                                                       |                                                                                                                                                                                                                                                          | 0 0                                                                                                                                                                                                                                                                                                                                                                                                                                                                                                                     |                                                                                                                                                                                                                        | 664                                                                                                                                        | 0                                                                                                                              | 32                                                                                          |                                                                                                                       |
| Current stores                                                                                                                                                                                                                                                                                            |                                                                                                                                                                                                                                                          | 0 0                                                                                                                                                                                                                                                                                                                                                                                                                                                                                                                     | 0                                                                                                                                                                                                                      | 3265                                                                                                                                       | 0                                                                                                                              | 32                                                                                          |                                                                                                                       |
| ourrent beoreb                                                                                                                                                                                                                                                                                            | 107                                                                                                                                                                                                                                                      | 0 0                                                                                                                                                                                                                                                                                                                                                                                                                                                                                                                     | 0                                                                                                                                                                                                                      | 52.00                                                                                                                                      | Ŭ                                                                                                                              | 52                                                                                          |                                                                                                                       |
| An Pharaz                                                                                                                                                                                                                                                                                                 | Location : 0                                                                                                                                                                                                                                             | 2635 in Hill                                                                                                                                                                                                                                                                                                                                                                                                                                                                                                            | s & Rough C                                                                                                                                                                                                            | limate is                                                                                                                                  | Warm                                                                                                                           |                                                                                             |                                                                                                                       |
| Size : Town                                                                                                                                                                                                                                                                                               | Fortifications : None                                                                                                                                                                                                                                    | e Loyalty                                                                                                                                                                                                                                                                                                                                                                                                                                                                                                               | r: 77 Docks                                                                                                                                                                                                            | s : None                                                                                                                                   | Hidden ? :                                                                                                                     | No                                                                                          | Sieged ? : No                                                                                                         |
| Surplus Product                                                                                                                                                                                                                                                                                           | Leather Bronz                                                                                                                                                                                                                                            | e Steel                                                                                                                                                                                                                                                                                                                                                                                                                                                                                                                 | Mithril                                                                                                                                                                                                                | Food                                                                                                                                       | Timber                                                                                                                         | Mounts                                                                                      | Gold                                                                                                                  |
| Expected production                                                                                                                                                                                                                                                                                       | -                                                                                                                                                                                                                                                        | 0 0                                                                                                                                                                                                                                                                                                                                                                                                                                                                                                                     | -                                                                                                                                                                                                                      | 0                                                                                                                                          | 204                                                                                                                            | 42                                                                                          | 2600                                                                                                                  |
| Current stores                                                                                                                                                                                                                                                                                            | 0                                                                                                                                                                                                                                                        | 0 C                                                                                                                                                                                                                                                                                                                                                                                                                                                                                                                     | 0                                                                                                                                                                                                                      | 0                                                                                                                                          | 211                                                                                                                            | 205                                                                                         | -                                                                                                                     |
| An Sakal                                                                                                                                                                                                                                                                                                  | Location : 0                                                                                                                                                                                                                                             | 2731 in Hill                                                                                                                                                                                                                                                                                                                                                                                                                                                                                                            | s & Rough C                                                                                                                                                                                                            | limate is                                                                                                                                  | Warm                                                                                                                           |                                                                                             |                                                                                                                       |
| Size : Village                                                                                                                                                                                                                                                                                            | Fortifications : None                                                                                                                                                                                                                                    |                                                                                                                                                                                                                                                                                                                                                                                                                                                                                                                         |                                                                                                                                                                                                                        | s : None                                                                                                                                   | Hidden ? :                                                                                                                     | No                                                                                          | Sieged ? : No                                                                                                         |
| Surplus Product                                                                                                                                                                                                                                                                                           | Leather Bronz                                                                                                                                                                                                                                            | e Steel                                                                                                                                                                                                                                                                                                                                                                                                                                                                                                                 | Mithril                                                                                                                                                                                                                | Food                                                                                                                                       | Timber                                                                                                                         | Mounts                                                                                      | Gold                                                                                                                  |
| Expected production                                                                                                                                                                                                                                                                                       | 0                                                                                                                                                                                                                                                        | 0 0                                                                                                                                                                                                                                                                                                                                                                                                                                                                                                                     | 0                                                                                                                                                                                                                      | 648                                                                                                                                        | 152                                                                                                                            | 0                                                                                           | 2000                                                                                                                  |
| Current stores                                                                                                                                                                                                                                                                                            | 0                                                                                                                                                                                                                                                        | 0 0                                                                                                                                                                                                                                                                                                                                                                                                                                                                                                                     | 0                                                                                                                                                                                                                      | 1998                                                                                                                                       | 157                                                                                                                            | 0                                                                                           | -                                                                                                                     |
|                                                                                                                                                                                                                                                                                                           |                                                                                                                                                                                                                                                          |                                                                                                                                                                                                                                                                                                                                                                                                                                                                                                                         |                                                                                                                                                                                                                        |                                                                                                                                            |                                                                                                                                |                                                                                             |                                                                                                                       |
| An Zalim                                                                                                                                                                                                                                                                                                  | Location : @                                                                                                                                                                                                                                             |                                                                                                                                                                                                                                                                                                                                                                                                                                                                                                                         |                                                                                                                                                                                                                        |                                                                                                                                            |                                                                                                                                |                                                                                             |                                                                                                                       |
| Size : Village                                                                                                                                                                                                                                                                                            | Fortifications : None                                                                                                                                                                                                                                    |                                                                                                                                                                                                                                                                                                                                                                                                                                                                                                                         |                                                                                                                                                                                                                        | s : None                                                                                                                                   | Hidden ? :                                                                                                                     |                                                                                             | Sieged ? : No                                                                                                         |
| Surplus Product                                                                                                                                                                                                                                                                                           | Leather Bronz                                                                                                                                                                                                                                            |                                                                                                                                                                                                                                                                                                                                                                                                                                                                                                                         |                                                                                                                                                                                                                        | Food                                                                                                                                       | Timber                                                                                                                         | Mounts                                                                                      |                                                                                                                       |
| Expected production                                                                                                                                                                                                                                                                                       | -                                                                                                                                                                                                                                                        | 0 0                                                                                                                                                                                                                                                                                                                                                                                                                                                                                                                     | -                                                                                                                                                                                                                      | 1480                                                                                                                                       | 488                                                                                                                            | 0                                                                                           |                                                                                                                       |
| Current stores                                                                                                                                                                                                                                                                                            | 0                                                                                                                                                                                                                                                        | 0 C                                                                                                                                                                                                                                                                                                                                                                                                                                                                                                                     | 0                                                                                                                                                                                                                      | 4564                                                                                                                                       | 502                                                                                                                            | 0                                                                                           | -                                                                                                                     |
|                                                                                                                                                                                                                                                                                                           |                                                                                                                                                                                                                                                          |                                                                                                                                                                                                                                                                                                                                                                                                                                                                                                                         |                                                                                                                                                                                                                        |                                                                                                                                            |                                                                                                                                |                                                                                             |                                                                                                                       |
| Andakro                                                                                                                                                                                                                                                                                                   | Location : @                                                                                                                                                                                                                                             | 3829 in Hill                                                                                                                                                                                                                                                                                                                                                                                                                                                                                                            | s & Rough C                                                                                                                                                                                                            | limate is                                                                                                                                  | Hot                                                                                                                            |                                                                                             |                                                                                                                       |
| <b>Andakro</b><br>Size : Camp                                                                                                                                                                                                                                                                             | Location : @<br>Fortifications : None                                                                                                                                                                                                                    |                                                                                                                                                                                                                                                                                                                                                                                                                                                                                                                         | 2                                                                                                                                                                                                                      | limate is<br>s : None                                                                                                                      | Hot<br>Hidden ? :                                                                                                              | No                                                                                          | Sieged ? : No                                                                                                         |
|                                                                                                                                                                                                                                                                                                           | Fortifications : None<br>Leather Bronz                                                                                                                                                                                                                   | e Loyalty<br>ze Steel                                                                                                                                                                                                                                                                                                                                                                                                                                                                                                   | y: 64 Docks<br>Mithril                                                                                                                                                                                                 | s : None<br>Food                                                                                                                           | Hidden ? :<br>Timber                                                                                                           | Mounts                                                                                      | Gold                                                                                                                  |
| Size : Camp                                                                                                                                                                                                                                                                                               | Fortifications : None<br>Leather Bronz<br>224                                                                                                                                                                                                            | e Loyalty<br>ze Steel<br>0 40                                                                                                                                                                                                                                                                                                                                                                                                                                                                                           | y: 64 Docks<br>Mithril<br>0                                                                                                                                                                                            | s : None<br>Food<br>O                                                                                                                      | Hidden ? :<br>Timber<br>O                                                                                                      | Mounts<br>8                                                                                 | Gold<br>0                                                                                                             |
| Size : Camp<br>Surplus Product                                                                                                                                                                                                                                                                            | Fortifications : None<br>Leather Bronz<br>224                                                                                                                                                                                                            | e Loyalty<br>ze Steel                                                                                                                                                                                                                                                                                                                                                                                                                                                                                                   | y: 64 Docks<br>Mithril<br>0                                                                                                                                                                                            | s : None<br>Food                                                                                                                           | Hidden ? :<br>Timber                                                                                                           | Mounts                                                                                      | Gold<br>0                                                                                                             |
| Size : Camp<br>Surplus Product<br>Expected production                                                                                                                                                                                                                                                     | Fortifications : None<br>Leather Bronz<br>224                                                                                                                                                                                                            | e Loyalty<br>ce Steel<br>0 40<br>0 200                                                                                                                                                                                                                                                                                                                                                                                                                                                                                  | y:64 Docks<br>Mithril<br>0<br>0                                                                                                                                                                                        | s : None<br>Food<br>0<br>0                                                                                                                 | Hidden ? :<br>Timber<br>0<br>0                                                                                                 | Mounts<br>8                                                                                 | Gold<br>0                                                                                                             |
| Size : Camp<br>Surplus Product<br>Expected production<br>Current stores                                                                                                                                                                                                                                   | Fortifications : None<br>Leather Bronz<br>224<br>1142                                                                                                                                                                                                    | e Loyalty<br>e Steel<br>0 40<br>0 200<br>2039 in Hill                                                                                                                                                                                                                                                                                                                                                                                                                                                                   | 7 : 64 Docks<br>Mithril<br>0<br>0<br>s & Rough C                                                                                                                                                                       | s : None<br>Food<br>0<br>0                                                                                                                 | Hidden ? :<br>Timber<br>0<br>0<br>Warm                                                                                         | Mounts<br>8<br>41                                                                           | Gold<br>0                                                                                                             |
| Size : Camp<br>Surplus Product<br>Expected production<br>Current stores<br>Ardûmir                                                                                                                                                                                                                        | Fortifications : None<br>Leather Bronz<br>224<br>1142<br>Location : @                                                                                                                                                                                    | e Loyalty<br>e Steel<br>0 40<br>0 200<br>2039 in Hill<br>er Loyalty                                                                                                                                                                                                                                                                                                                                                                                                                                                     | 7 : 64 Docks<br>Mithril<br>0<br>0<br>s & Rough C<br>7 : 56 Docks                                                                                                                                                       | s : None<br>Food<br>0<br>limate is                                                                                                         | Hidden ? :<br>Timber<br>0<br>0<br>Warm<br>Hidden ? :                                                                           | Mounts<br>8<br>41                                                                           | Gold<br>0<br>-<br>Sieged ? : No                                                                                       |
| Size : Camp<br>Surplus Product<br>Expected production<br>Current stores<br>Ardûmir<br>Size : Village                                                                                                                                                                                                      | Fortifications : None<br>Leather Bronz<br>224<br>1142<br>Location : @<br>Fortifications : Towe<br>Leather Bronz                                                                                                                                          | e Loyalty<br>te Steel<br>0 40<br>0 200<br>2039 in Hill<br>er Loyalty                                                                                                                                                                                                                                                                                                                                                                                                                                                    | 7 : 64 Docks<br>Mithril<br>0<br>0<br>s & Rough C<br>7 : 56 Docks<br>Mithril                                                                                                                                            | s : None<br>Food<br>0<br>limate is<br>s : None                                                                                             | Hidden ? :<br>Timber<br>0<br>0<br>Warm<br>Hidden ? :                                                                           | Mounts<br>8<br>41<br>No                                                                     | Gold<br>0<br>-<br>Sieged ? : No<br>Gold                                                                               |
| Size : Camp<br>Surplus Product<br>Expected production<br>Current stores<br>Ardûmir<br>Size : Village<br>Surplus Product                                                                                                                                                                                   | Fortifications : None<br>Leather Bronz<br>224<br>1142<br>Location : @<br>Fortifications : Towe<br>Leather Bronz<br>0                                                                                                                                     | e Loyalty<br>ce Steel<br>0 40<br>0 200<br>2039 in Hill<br>er Loyalty<br>ce Steel                                                                                                                                                                                                                                                                                                                                                                                                                                        | 7 : 64 Docks<br>Mithril<br>0<br>0<br>s & Rough C<br>7 : 56 Docks<br>Mithril<br>0                                                                                                                                       | s : None<br>Food<br>0<br>0<br>limate is<br>s : None<br>Food                                                                                | Hidden ? :<br>Timber<br>0<br>0<br>Warm<br>Hidden ? :<br>Timber                                                                 | Mounts<br>8<br>41<br>No<br>Mounts                                                           | Gold<br>0<br>-<br>Sieged ? : No<br>Gold<br>0                                                                          |
| Size : Camp<br>Surplus Product<br>Expected production<br>Current stores<br>Ardûmir<br>Size : Village<br>Surplus Product<br>Expected production<br>Current stores                                                                                                                                          | Fortifications : None<br>Leather Bronz<br>224<br>1142<br>Location : @<br>Fortifications : Towe<br>Leather Bronz<br>0<br>0                                                                                                                                | e Loyalty<br>ze Steel<br>0 40<br>0 200<br>2039 in Hill<br>er Loyalty<br>ze Steel<br>0 96<br>0 462                                                                                                                                                                                                                                                                                                                                                                                                                       | 7 : 64 Docks<br>Mithril<br>0<br>0<br>s & Rough C<br>7 : 56 Docks<br>Mithril<br>0<br>0                                                                                                                                  | s : None<br>Food<br>0<br>0<br>limate is<br>s : None<br>Food<br>0<br>0                                                                      | Hidden ? :<br>Timber<br>0<br>0<br>Warm<br>Hidden ? :<br>Timber<br>480<br>495                                                   | Mounts<br>8<br>41<br>No<br>Mounts<br>48                                                     | Gold<br>0<br>-<br>Sieged ? : No<br>Gold<br>0                                                                          |
| Size : Camp<br>Surplus Product<br>Expected production<br>Current stores<br>Ardûmir<br>Size : Village<br>Surplus Product<br>Expected production<br>Current stores<br>Barad Harn                                                                                                                            | Fortifications : None<br>Leather Bronz<br>224<br>1142<br>Location : @<br>Fortifications : Towe<br>Leather Bronz<br>0<br>0<br>Location : @                                                                                                                | e Loyalty<br>ze Steel<br>0 40<br>0 200<br>2039 in Hill<br>er Loyalty<br>ze Steel<br>0 96<br>0 462<br>2631 in Hill                                                                                                                                                                                                                                                                                                                                                                                                       | 7 : 64 Docks<br>Mithril<br>0<br>0<br>s & Rough C<br>7 : 56 Docks<br>Mithril<br>0<br>0<br>s & Rough C                                                                                                                   | s : None<br>Food<br>0<br>0<br>limate is<br>s : None<br>Food<br>0<br>0<br>limate is                                                         | Hidden ? :<br>Timber<br>0<br>0<br>Warm<br>Hidden ? :<br>Timber<br>480<br>495<br>Warm                                           | Mounts<br>8<br>41<br>No<br>Mounts<br>48<br>233                                              | Gold<br>0<br>-<br>Sieged ? : No<br>Gold<br>0<br>-                                                                     |
| Size : Camp<br>Surplus Product<br>Expected production<br>Current stores<br>Ardûmir<br>Size : Village<br>Surplus Product<br>Expected production<br>Current stores<br>Barad Harn<br>Size : Town                                                                                                             | Fortifications : None<br>Leather Bronz<br>224<br>1142<br>Location : @<br>Fortifications : Towe<br>Leather Bronz<br>0<br>0                                                                                                                                | e         Loyalty           ze         Steel           0         40           0         200           2039         in Hill           er         Loyalty           ce         Steel           0         96           0         462           2631         in Hill           er         Loyalty                                                                                                                                                                                                                           | 7 : 64 Docks<br>Mithril<br>0<br>0<br>s & Rough C<br>7 : 56 Docks<br>Mithril<br>0<br>s & Rough C<br>7 : 62 Docks                                                                                                        | s : None<br>Food<br>0<br>0<br>limate is<br>s : None<br>Food<br>0<br>0                                                                      | Hidden ? :<br>Timber<br>0<br>0<br>Warm<br>Hidden ? :<br>Timber<br>480<br>495<br>Warm                                           | Mounts<br>8<br>41<br>No<br>Mounts<br>48<br>233                                              | Gold<br>0<br>-<br>Sieged ? : No<br>Gold<br>0<br>-<br>Sieged ? : No                                                    |
| Size : Camp<br>Surplus Product<br>Expected production<br>Current stores<br>Ardûmir<br>Size : Village<br>Surplus Product<br>Expected production<br>Current stores<br>Barad Harn<br>Size : Town<br>Surplus Product                                                                                          | Fortifications : None<br>Leather Bronz<br>224<br>1142<br>Location : @<br>Fortifications : Towe<br>Leather Bronz<br>0<br>0<br>Location : @<br>Fortifications : Towe<br>Leather Bronz                                                                      | e         Loyalty           ze         Steel           0         40           0         200           2039         in Hill           er         Loyalty           ce         Steel           0         96           0         462           2631         in Hill           er         Loyalty                                                                                                                                                                                                                           | 7 : 64 Docks<br>Mithril<br>0<br>5 & Rough C<br>7 : 56 Docks<br>Mithril<br>0<br>5 & Rough C<br>7 : 62 Docks<br>Mithril                                                                                                  | s : None<br>Food<br>0<br>0<br>limate is<br>s : None<br>Food<br>0<br>0<br>limate is<br>s : Harbor                                           | Hidden ? :<br>Timber<br>0<br>0<br>Warm<br>Hidden ? :<br>480<br>495<br>Warm<br>Hidden ? :                                       | Mounts<br>8<br>41<br>No<br>Mounts<br>48<br>233<br>No                                        | Gold<br>0<br>-<br>Sieged ? : No<br>Gold<br>0<br>-<br>Sieged ? : No<br>Gold                                            |
| Size : Camp<br>Surplus Product<br>Expected production<br>Current stores<br>Ardûmir<br>Size : Village<br>Surplus Product<br>Expected production<br>Current stores<br>Barad Harn<br>Size : Town                                                                                                             | Fortifications : None<br>Leather Bronz<br>224<br>1142<br>Location : @<br>Fortifications : Towe<br>Leather Bronz<br>0<br>0<br>Location : @<br>Fortifications : Towe<br>Leather Bronz                                                                      | e Loyalty<br>e Steel<br>0 40<br>0 200<br>2039 in Hill<br>er Loyalty<br>e Steel<br>0 96<br>0 462<br>2631 in Hill<br>er Loyalty<br>e Steel                                                                                                                                                                                                                                                                                                                                                                                | 7 : 64 Docks<br>Mithril<br>0<br>0<br>s & Rough C<br>7 : 56 Docks<br>Mithril<br>0<br>s & Rough C<br>7 : 62 Docks<br>Mithril<br>0<br>0                                                                                   | s : None<br>Food<br>0<br>0<br>limate is<br>s : None<br>Food<br>0<br>0<br>limate is<br>s : Harbor<br>Food                                   | Hidden ? :<br>Timber<br>0<br>0<br>Warm<br>Hidden ? :<br>480<br>495<br>Warm<br>Hidden ? :<br>Timber                             | Mounts<br>8<br>41<br>No<br>Mounts<br>233<br>No<br>Mounts                                    | Gold<br>0<br>-<br>Sieged ? : No<br>Gold<br>0<br>-<br>Sieged ? : No<br>Gold<br>0                                       |
| Size : Camp<br>Surplus Product<br>Expected production<br>Current stores<br>Ardûmir<br>Size : Village<br>Surplus Product<br>Expected production<br>Current stores<br>Barad Harn<br>Size : Town<br>Surplus Product<br>Expected production<br>Current stores                                                 | Fortifications : None<br>Leather Bronz<br>224<br>1142<br>Location : @<br>Fortifications : Towe<br>Leather Bronz<br>0<br>0<br>Location : @<br>Fortifications : Towe<br>Leather Bronz<br>0<br>0<br>0                                                       | e         Loyalty           re         Steel           0         40           0         200           2039         in Hill           er         Loyalty           ie         Steel           0         96           0         462           2631         in Hill           er         Loyalty           ie         Steel           0         462           2631         in Hill           er         Loyalty           ie         Steel           0         156           0         751                                 | 7 : 64 Docks<br>Mithril<br>0<br>0<br>s & Rough C<br>7 : 56 Docks<br>Mithril<br>0<br>s & Rough C<br>7 : 62 Docks<br>Mithril<br>0<br>0<br>0                                                                              | s : None<br>Food<br>0<br>0<br>limate is<br>s : None<br>Food<br>0<br>limate is<br>s : Harbor<br>Food<br>0<br>0                              | Hidden ? :<br>Timber<br>0<br>0<br>Warm<br>Hidden ? :<br>480<br>495<br>Warm<br>Hidden ? :<br>Timber<br>198<br>204               | Mounts<br>8<br>41<br>No<br>Mounts<br>48<br>233<br>No<br>Mounts<br>42                        | Gold<br>0<br>-<br>Sieged ? : No<br>Gold<br>0<br>-<br>Sieged ? : No<br>Gold<br>0                                       |
| Size : Camp<br>Surplus Product<br>Expected production<br>Current stores<br>Ardûmir<br>Size : Village<br>Surplus Product<br>Expected production<br>Current stores<br>Barad Harn<br>Size : Town<br>Surplus Product<br>Expected production<br>Current stores<br>Barad-wath                                   | Fortifications : None<br>Leather Bronz<br>224<br>1142<br>Location : @<br>Fortifications : Towe<br>Leather Bronz<br>0<br>0<br>Location : @<br>Fortifications : Towe<br>Leather Bronz<br>0<br>0<br>Location : @                                            | e         Loyalty           re         Steel           0         40           0         200           2039         in Hill           er         Loyalty           ie         Steel           0         96           0         462           2631         in Hill           er         Loyalty           ie         Steel           0         462           2631         in Hill           er         Loyalty           ie         Steel           0         156           0         751           3426         in Mount | <pre>7 : 64 Docks     Mithril     0     0  8 &amp; Rough C 7 : 56 Docks     Mithril     0  8 &amp; Rough C 7 : 62 Docks     Mithril     0  9 : 62 Docks     Mithril     0 10 10 10 10 10 10 10 10 10 10 10 10 10</pre> | s : None<br>Food<br>0<br>0<br>limate is<br>s : None<br>Food<br>0<br>limate is<br>s : Harbor<br>Food<br>0<br>0<br>te is Cool                | Hidden ? :<br>Timber<br>0<br>0<br>Warm<br>Hidden ? :<br>480<br>495<br>Warm<br>Hidden ? :<br>Timber<br>198<br>204               | Mounts<br>8<br>41<br>No<br>Mounts<br>48<br>233<br>No<br>Mounts<br>42<br>205                 | Gold<br>0<br>-<br>Sieged ? : No<br>Gold<br>0<br>-<br>Sieged ? : No<br>Gold<br>0<br>-                                  |
| Size : Camp<br>Surplus Product<br>Expected production<br>Current stores<br>Ardûmir<br>Size : Village<br>Surplus Product<br>Expected production<br>Current stores<br>Barad Harn<br>Size : Town<br>Surplus Product<br>Expected production<br>Current stores<br>Barad-wath<br>Size : Camp                    | Fortifications : None<br>Leather Bronz<br>224<br>1142<br>Location : @<br>Fortifications : Towe<br>Leather Bronz<br>0<br>0<br>Location : @<br>Fortifications : Towe<br>Leather Bronz<br>0<br>0<br>Location : @<br>Fortifications : None                   | e         Loyalty           re         Steel           0         40           0         200           2039         in Hill           er         Loyalty           ie         Steel           0         96           0         462           2631         in Hill           er         Loyalty           ie         Steel           0         156           0         751           3426         in Mounty                                                                                                               | <pre>7 : 64 Docks<br/>Mithril<br/>0<br/>0<br/>s &amp; Rough C<br/>7 : 56 Docks<br/>Mithril<br/>0<br/>s &amp; Rough C<br/>7 : 62 Docks<br/>Mithril<br/>0<br/>0<br/>tains Clima<br/>7 : 22 Docks</pre>                   | s : None<br>Food<br>0<br>0<br>limate is<br>s : None<br>Food<br>0<br>limate is<br>s : Harbor<br>Food<br>0<br>0<br>te is Cool<br>s : None    | Hidden ? :<br>Timber<br>0<br>0<br>Warm<br>Hidden ? :<br>Timber<br>480<br>495<br>Warm<br>Hidden ? :<br>198<br>204<br>Hidden ? : | Mounts<br>8<br>41<br>No<br>Mounts<br>48<br>233<br>No<br>Mounts<br>42<br>205                 | Gold<br>0<br>-<br>Sieged ? : No<br>Gold<br>0<br>-<br>Sieged ? : No<br>Gold<br>0<br>-<br>Sieged ? : No                 |
| Size : Camp<br>Surplus Product<br>Expected production<br>Current stores<br>Ardûmir<br>Size : Village<br>Surplus Product<br>Expected production<br>Current stores<br>Barad Harn<br>Size : Town<br>Surplus Product<br>Expected production<br>Current stores<br>Barad-wath<br>Size : Camp<br>Surplus Product | Fortifications : None<br>Leather Bronz<br>224<br>1142<br>Location : @<br>Fortifications : Towe<br>Leather Bronz<br>0<br>0<br>Location : @<br>Fortifications : Towe<br>Leather Bronz<br>0<br>0<br>Execution : @<br>Fortifications : None<br>Leather Bronz | e         Loyalty           ce         Steel           0         40           0         200           2039         in Hill           er         Loyalty           ce         Steel           0         96           0         462           2631         in Hill           er         Loyalty           ce         Steel           0         156           0         751           3426         in Mounty           e         Loyalty           ce         Steel                                                        | <pre>7 : 64 Docks<br/>Mithril<br/>0<br/>0<br/>s &amp; Rough C<br/>7 : 56 Docks<br/>Mithril<br/>0<br/>s &amp; Rough C<br/>7 : 62 Docks<br/>Mithril<br/>0<br/>0<br/>tains Clima<br/>7 : 22 Docks<br/>Mithril</pre>       | s : None<br>Food<br>0<br>0<br>limate is<br>s : None<br>Food<br>0<br>limate is<br>s : Harbor<br>Food<br>0<br>te is Cool<br>s : None<br>Food | Hidden ? :<br>Timber<br>0<br>0<br>Warm<br>Hidden ? :<br>480<br>495<br>Warm<br>Hidden ? :<br>198<br>204<br>Hidden ? :<br>Timber | Mounts<br>8<br>41<br>No<br>Mounts<br>48<br>233<br>No<br>Mounts<br>42<br>205<br>No<br>Mounts | Gold<br>0<br>-<br>Sieged ? : No<br>Gold<br>0<br>-<br>Sieged ? : No<br>Gold<br>0<br>-<br>Sieged ? : No<br>Gold         |
| Size : Camp<br>Surplus Product<br>Expected production<br>Current stores<br>Ardûmir<br>Size : Village<br>Surplus Product<br>Expected production<br>Current stores<br>Barad Harn<br>Size : Town<br>Surplus Product<br>Expected production<br>Current stores<br>Barad-wath<br>Size : Camp                    | Fortifications : None<br>Leather Bronz<br>224<br>1142<br>Location : @<br>Fortifications : Towe<br>Leather Bronz<br>0<br>0<br>Location : @<br>Fortifications : Towe<br>Leather Bronz<br>0<br>0<br>Execution : @<br>Fortifications : None<br>Leather Bronz | e         Loyalty           ce         Steel           0         40           0         200           2039         in Hill           er         Loyalty           ce         Steel           0         96           0         462           2631         in Hill           er         Loyalty           ce         Steel           0         156           0         751           3426         in Mounty           e         Loyalty           ce         Steel           .0         310                               | <pre>7 : 64 Docks<br/>Mithril<br/>0<br/>0<br/>s &amp; Rough C<br/>7 : 56 Docks<br/>Mithril<br/>0<br/>s &amp; Rough C<br/>7 : 62 Docks<br/>Mithril<br/>0<br/>tains Clima<br/>7 : 22 Docks<br/>Mithril<br/>0<br/>0</pre> | s : None<br>Food<br>0<br>0<br>limate is<br>s : None<br>Food<br>0<br>limate is<br>s : Harbor<br>Food<br>0<br>0<br>te is Cool<br>s : None    | Hidden ? :<br>Timber<br>0<br>0<br>Warm<br>Hidden ? :<br>Timber<br>480<br>495<br>Warm<br>Hidden ? :<br>198<br>204<br>Hidden ? : | Mounts<br>8<br>41<br>No<br>Mounts<br>48<br>233<br>No<br>Mounts<br>42<br>205                 | Gold<br>0<br>-<br>Sieged ? : No<br>Gold<br>0<br>-<br>Sieged ? : No<br>Gold<br>0<br>-<br>Sieged ? : No<br>Gold<br>1000 |