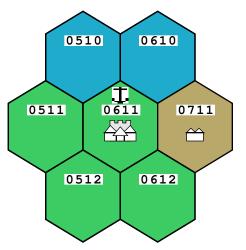

# POPULATION CENTERS

| Akhúlsa                                                                                                                                                                                                                                                                                                   | Location : @                                                                                                                                                                                                                                             | 3427 in Open                                                                                                                                                                                                                                                                                                                                                                                                                                                                                                            | Plains Cli                                                                                                                                                                                                             | mato is Ho                                                                                                                                 | +                                                                                                                              |                                                                                             |                                                                                                                       |
|-----------------------------------------------------------------------------------------------------------------------------------------------------------------------------------------------------------------------------------------------------------------------------------------------------------|----------------------------------------------------------------------------------------------------------------------------------------------------------------------------------------------------------------------------------------------------------|-------------------------------------------------------------------------------------------------------------------------------------------------------------------------------------------------------------------------------------------------------------------------------------------------------------------------------------------------------------------------------------------------------------------------------------------------------------------------------------------------------------------------|------------------------------------------------------------------------------------------------------------------------------------------------------------------------------------------------------------------------|--------------------------------------------------------------------------------------------------------------------------------------------|--------------------------------------------------------------------------------------------------------------------------------|---------------------------------------------------------------------------------------------|-----------------------------------------------------------------------------------------------------------------------|
| Size : Camp                                                                                                                                                                                                                                                                                               | Fortifications : None                                                                                                                                                                                                                                    | =                                                                                                                                                                                                                                                                                                                                                                                                                                                                                                                       | 7 : 25 Docks                                                                                                                                                                                                           |                                                                                                                                            |                                                                                                                                | No                                                                                          | Sieged ? : No                                                                                                         |
| Surplus Product                                                                                                                                                                                                                                                                                           | Leather Bronz                                                                                                                                                                                                                                            |                                                                                                                                                                                                                                                                                                                                                                                                                                                                                                                         |                                                                                                                                                                                                                        | Food                                                                                                                                       | Timber                                                                                                                         | Mounts                                                                                      | <u> </u>                                                                                                              |
| Expected production                                                                                                                                                                                                                                                                                       |                                                                                                                                                                                                                                                          | 0 0                                                                                                                                                                                                                                                                                                                                                                                                                                                                                                                     |                                                                                                                                                                                                                        | 664                                                                                                                                        | 0                                                                                                                              | 32                                                                                          |                                                                                                                       |
| Current stores                                                                                                                                                                                                                                                                                            |                                                                                                                                                                                                                                                          | 0 0                                                                                                                                                                                                                                                                                                                                                                                                                                                                                                                     | 0                                                                                                                                                                                                                      | 3265                                                                                                                                       | 0                                                                                                                              | 32                                                                                          |                                                                                                                       |
| ourrent beoreb                                                                                                                                                                                                                                                                                            | 107                                                                                                                                                                                                                                                      | 0 0                                                                                                                                                                                                                                                                                                                                                                                                                                                                                                                     | 0                                                                                                                                                                                                                      | 52.00                                                                                                                                      | Ŭ                                                                                                                              | 52                                                                                          |                                                                                                                       |
| An Pharaz                                                                                                                                                                                                                                                                                                 | Location : 0                                                                                                                                                                                                                                             | 2635 in Hill                                                                                                                                                                                                                                                                                                                                                                                                                                                                                                            | s & Rough C                                                                                                                                                                                                            | limate is                                                                                                                                  | Warm                                                                                                                           |                                                                                             |                                                                                                                       |
| Size : Town                                                                                                                                                                                                                                                                                               | Fortifications : None                                                                                                                                                                                                                                    | e Loyalty                                                                                                                                                                                                                                                                                                                                                                                                                                                                                                               | r: 77 Docks                                                                                                                                                                                                            | s : None                                                                                                                                   | Hidden ? :                                                                                                                     | No                                                                                          | Sieged ? : No                                                                                                         |
| Surplus Product                                                                                                                                                                                                                                                                                           | Leather Bronz                                                                                                                                                                                                                                            | e Steel                                                                                                                                                                                                                                                                                                                                                                                                                                                                                                                 | Mithril                                                                                                                                                                                                                | Food                                                                                                                                       | Timber                                                                                                                         | Mounts                                                                                      | Gold                                                                                                                  |
| Expected production                                                                                                                                                                                                                                                                                       | -                                                                                                                                                                                                                                                        | 0 0                                                                                                                                                                                                                                                                                                                                                                                                                                                                                                                     | -                                                                                                                                                                                                                      | 0                                                                                                                                          | 204                                                                                                                            | 42                                                                                          | 2600                                                                                                                  |
| Current stores                                                                                                                                                                                                                                                                                            | 0                                                                                                                                                                                                                                                        | 0 C                                                                                                                                                                                                                                                                                                                                                                                                                                                                                                                     | 0                                                                                                                                                                                                                      | 0                                                                                                                                          | 211                                                                                                                            | 205                                                                                         | -                                                                                                                     |
| An Sakal                                                                                                                                                                                                                                                                                                  | Location : 0                                                                                                                                                                                                                                             | 2731 in Hill                                                                                                                                                                                                                                                                                                                                                                                                                                                                                                            | s & Rough C                                                                                                                                                                                                            | limate is                                                                                                                                  | Warm                                                                                                                           |                                                                                             |                                                                                                                       |
| Size : Village                                                                                                                                                                                                                                                                                            | Fortifications : None                                                                                                                                                                                                                                    |                                                                                                                                                                                                                                                                                                                                                                                                                                                                                                                         |                                                                                                                                                                                                                        | s : None                                                                                                                                   | Hidden ? :                                                                                                                     | No                                                                                          | Sieged ? : No                                                                                                         |
| Surplus Product                                                                                                                                                                                                                                                                                           | Leather Bronz                                                                                                                                                                                                                                            | e Steel                                                                                                                                                                                                                                                                                                                                                                                                                                                                                                                 | Mithril                                                                                                                                                                                                                | Food                                                                                                                                       | Timber                                                                                                                         | Mounts                                                                                      | Gold                                                                                                                  |
| Expected production                                                                                                                                                                                                                                                                                       | 0                                                                                                                                                                                                                                                        | 0 0                                                                                                                                                                                                                                                                                                                                                                                                                                                                                                                     | 0                                                                                                                                                                                                                      | 648                                                                                                                                        | 152                                                                                                                            | 0                                                                                           | 2000                                                                                                                  |
| Current stores                                                                                                                                                                                                                                                                                            | 0                                                                                                                                                                                                                                                        | 0 0                                                                                                                                                                                                                                                                                                                                                                                                                                                                                                                     | 0                                                                                                                                                                                                                      | 1998                                                                                                                                       | 157                                                                                                                            | 0                                                                                           | -                                                                                                                     |
|                                                                                                                                                                                                                                                                                                           |                                                                                                                                                                                                                                                          |                                                                                                                                                                                                                                                                                                                                                                                                                                                                                                                         |                                                                                                                                                                                                                        |                                                                                                                                            |                                                                                                                                |                                                                                             |                                                                                                                       |
| An Zalim                                                                                                                                                                                                                                                                                                  | Location : @                                                                                                                                                                                                                                             |                                                                                                                                                                                                                                                                                                                                                                                                                                                                                                                         |                                                                                                                                                                                                                        |                                                                                                                                            |                                                                                                                                |                                                                                             |                                                                                                                       |
| Size : Village                                                                                                                                                                                                                                                                                            | Fortifications : None                                                                                                                                                                                                                                    |                                                                                                                                                                                                                                                                                                                                                                                                                                                                                                                         |                                                                                                                                                                                                                        | s : None                                                                                                                                   | Hidden ? :                                                                                                                     |                                                                                             | Sieged ? : No                                                                                                         |
| Surplus Product                                                                                                                                                                                                                                                                                           | Leather Bronz                                                                                                                                                                                                                                            |                                                                                                                                                                                                                                                                                                                                                                                                                                                                                                                         |                                                                                                                                                                                                                        | Food                                                                                                                                       | Timber                                                                                                                         | Mounts                                                                                      |                                                                                                                       |
| Expected production                                                                                                                                                                                                                                                                                       | -                                                                                                                                                                                                                                                        | 0 0                                                                                                                                                                                                                                                                                                                                                                                                                                                                                                                     | -                                                                                                                                                                                                                      | 1480                                                                                                                                       | 488                                                                                                                            | 0                                                                                           |                                                                                                                       |
| Current stores                                                                                                                                                                                                                                                                                            | 0                                                                                                                                                                                                                                                        | 0 C                                                                                                                                                                                                                                                                                                                                                                                                                                                                                                                     | 0                                                                                                                                                                                                                      | 4564                                                                                                                                       | 502                                                                                                                            | 0                                                                                           | -                                                                                                                     |
|                                                                                                                                                                                                                                                                                                           |                                                                                                                                                                                                                                                          |                                                                                                                                                                                                                                                                                                                                                                                                                                                                                                                         |                                                                                                                                                                                                                        |                                                                                                                                            |                                                                                                                                |                                                                                             |                                                                                                                       |
| Andakro                                                                                                                                                                                                                                                                                                   | Location : @                                                                                                                                                                                                                                             | 3829 in Hill                                                                                                                                                                                                                                                                                                                                                                                                                                                                                                            | s & Rough C                                                                                                                                                                                                            | limate is                                                                                                                                  | Hot                                                                                                                            |                                                                                             |                                                                                                                       |
| <b>Andakro</b><br>Size : Camp                                                                                                                                                                                                                                                                             | Location : @<br>Fortifications : None                                                                                                                                                                                                                    |                                                                                                                                                                                                                                                                                                                                                                                                                                                                                                                         | 2                                                                                                                                                                                                                      | limate is<br>s : None                                                                                                                      | Hot<br>Hidden ? :                                                                                                              | No                                                                                          | Sieged ? : No                                                                                                         |
|                                                                                                                                                                                                                                                                                                           | Fortifications : None<br>Leather Bronz                                                                                                                                                                                                                   | e Loyalty<br>ze Steel                                                                                                                                                                                                                                                                                                                                                                                                                                                                                                   | y: 64 Docks<br>Mithril                                                                                                                                                                                                 | s : None<br>Food                                                                                                                           | Hidden ? :<br>Timber                                                                                                           | Mounts                                                                                      | Gold                                                                                                                  |
| Size : Camp                                                                                                                                                                                                                                                                                               | Fortifications : None<br>Leather Bronz<br>224                                                                                                                                                                                                            | e Loyalty<br>ze Steel<br>0 40                                                                                                                                                                                                                                                                                                                                                                                                                                                                                           | y: 64 Docks<br>Mithril<br>0                                                                                                                                                                                            | s : None<br>Food<br>O                                                                                                                      | Hidden ? :<br>Timber<br>O                                                                                                      | Mounts<br>8                                                                                 | Gold<br>0                                                                                                             |
| Size : Camp<br>Surplus Product                                                                                                                                                                                                                                                                            | Fortifications : None<br>Leather Bronz<br>224                                                                                                                                                                                                            | e Loyalty<br>ze Steel                                                                                                                                                                                                                                                                                                                                                                                                                                                                                                   | y: 64 Docks<br>Mithril<br>0                                                                                                                                                                                            | s : None<br>Food                                                                                                                           | Hidden ? :<br>Timber                                                                                                           | Mounts                                                                                      | Gold<br>0                                                                                                             |
| Size : Camp<br>Surplus Product<br>Expected production                                                                                                                                                                                                                                                     | Fortifications : None<br>Leather Bronz<br>224                                                                                                                                                                                                            | e Loyalty<br>ce Steel<br>0 40<br>0 200                                                                                                                                                                                                                                                                                                                                                                                                                                                                                  | y:64 Docks<br>Mithril<br>0<br>0                                                                                                                                                                                        | s : None<br>Food<br>0<br>0                                                                                                                 | Hidden ? :<br>Timber<br>0<br>0                                                                                                 | Mounts<br>8                                                                                 | Gold<br>0                                                                                                             |
| Size : Camp<br>Surplus Product<br>Expected production<br>Current stores                                                                                                                                                                                                                                   | Fortifications : None<br>Leather Bronz<br>224<br>1142                                                                                                                                                                                                    | e Loyalty<br>e Steel<br>0 40<br>0 200<br>2039 in Hill                                                                                                                                                                                                                                                                                                                                                                                                                                                                   | 7 : 64 Docks<br>Mithril<br>0<br>0<br>s & Rough C                                                                                                                                                                       | s : None<br>Food<br>0<br>0                                                                                                                 | Hidden ? :<br>Timber<br>0<br>0<br>Warm                                                                                         | Mounts<br>8<br>41                                                                           | Gold<br>0                                                                                                             |
| Size : Camp<br>Surplus Product<br>Expected production<br>Current stores<br>Ardûmir                                                                                                                                                                                                                        | Fortifications : None<br>Leather Bronz<br>224<br>1142<br>Location : @                                                                                                                                                                                    | e Loyalty<br>e Steel<br>0 40<br>0 200<br>2039 in Hill<br>er Loyalty                                                                                                                                                                                                                                                                                                                                                                                                                                                     | 7 : 64 Docks<br>Mithril<br>0<br>0<br>s & Rough C<br>7 : 56 Docks                                                                                                                                                       | s : None<br>Food<br>0<br>limate is                                                                                                         | Hidden ? :<br>Timber<br>0<br>0<br>Warm<br>Hidden ? :                                                                           | Mounts<br>8<br>41                                                                           | Gold<br>0<br>-<br>Sieged ? : No                                                                                       |
| Size : Camp<br>Surplus Product<br>Expected production<br>Current stores<br>Ardûmir<br>Size : Village                                                                                                                                                                                                      | Fortifications : None<br>Leather Bronz<br>224<br>1142<br>Location : @<br>Fortifications : Towe<br>Leather Bronz                                                                                                                                          | e Loyalty<br>te Steel<br>0 40<br>0 200<br>2039 in Hill<br>er Loyalty                                                                                                                                                                                                                                                                                                                                                                                                                                                    | 7 : 64 Docks<br>Mithril<br>0<br>0<br>s & Rough C<br>7 : 56 Docks<br>Mithril                                                                                                                                            | s : None<br>Food<br>0<br>limate is<br>s : None                                                                                             | Hidden ? :<br>Timber<br>0<br>0<br>Warm<br>Hidden ? :                                                                           | Mounts<br>8<br>41<br>No                                                                     | Gold<br>0<br>-<br>Sieged ? : No<br>Gold                                                                               |
| Size : Camp<br>Surplus Product<br>Expected production<br>Current stores<br>Ardûmir<br>Size : Village<br>Surplus Product                                                                                                                                                                                   | Fortifications : None<br>Leather Bronz<br>224<br>1142<br>Location : @<br>Fortifications : Towe<br>Leather Bronz<br>0                                                                                                                                     | e Loyalty<br>ce Steel<br>0 40<br>0 200<br>2039 in Hill<br>er Loyalty<br>ce Steel                                                                                                                                                                                                                                                                                                                                                                                                                                        | 7 : 64 Docks<br>Mithril<br>0<br>0<br>s & Rough C<br>7 : 56 Docks<br>Mithril<br>0                                                                                                                                       | s : None<br>Food<br>0<br>0<br>limate is<br>s : None<br>Food                                                                                | Hidden ? :<br>Timber<br>0<br>0<br>Warm<br>Hidden ? :<br>Timber                                                                 | Mounts<br>8<br>41<br>No<br>Mounts                                                           | Gold<br>0<br>-<br>Sieged ? : No<br>Gold<br>0                                                                          |
| Size : Camp<br>Surplus Product<br>Expected production<br>Current stores<br>Ardûmir<br>Size : Village<br>Surplus Product<br>Expected production<br>Current stores                                                                                                                                          | Fortifications : None<br>Leather Bronz<br>224<br>1142<br>Location : @<br>Fortifications : Towe<br>Leather Bronz<br>0<br>0                                                                                                                                | e Loyalty<br>ze Steel<br>0 40<br>0 200<br>2039 in Hill<br>er Loyalty<br>ze Steel<br>0 96<br>0 462                                                                                                                                                                                                                                                                                                                                                                                                                       | 7 : 64 Docks<br>Mithril<br>0<br>0<br>s & Rough C<br>7 : 56 Docks<br>Mithril<br>0<br>0                                                                                                                                  | s : None<br>Food<br>0<br>0<br>limate is<br>s : None<br>Food<br>0<br>0                                                                      | Hidden ? :<br>Timber<br>0<br>0<br>Warm<br>Hidden ? :<br>Timber<br>480<br>495                                                   | Mounts<br>8<br>41<br>No<br>Mounts<br>48                                                     | Gold<br>0<br>-<br>Sieged ? : No<br>Gold<br>0                                                                          |
| Size : Camp<br>Surplus Product<br>Expected production<br>Current stores<br>Ardûmir<br>Size : Village<br>Surplus Product<br>Expected production<br>Current stores<br>Barad Harn                                                                                                                            | Fortifications : None<br>Leather Bronz<br>224<br>1142<br>Location : @<br>Fortifications : Towe<br>Leather Bronz<br>0<br>0<br>Location : @                                                                                                                | e Loyalty<br>ze Steel<br>0 40<br>0 200<br>2039 in Hill<br>er Loyalty<br>ze Steel<br>0 96<br>0 462<br>2631 in Hill                                                                                                                                                                                                                                                                                                                                                                                                       | 7 : 64 Docks<br>Mithril<br>0<br>0<br>s & Rough C<br>7 : 56 Docks<br>Mithril<br>0<br>0<br>s & Rough C                                                                                                                   | s : None<br>Food<br>0<br>0<br>limate is<br>s : None<br>Food<br>0<br>0<br>limate is                                                         | Hidden ? :<br>Timber<br>0<br>0<br>Warm<br>Hidden ? :<br>Timber<br>480<br>495<br>Warm                                           | Mounts<br>8<br>41<br>No<br>Mounts<br>48<br>233                                              | Gold<br>0<br>-<br>Sieged ? : No<br>Gold<br>0<br>-                                                                     |
| Size : Camp<br>Surplus Product<br>Expected production<br>Current stores<br>Ardûmir<br>Size : Village<br>Surplus Product<br>Expected production<br>Current stores<br>Barad Harn<br>Size : Town                                                                                                             | Fortifications : None<br>Leather Bronz<br>224<br>1142<br>Location : @<br>Fortifications : Towe<br>Leather Bronz<br>0<br>0                                                                                                                                | e         Loyalty           ze         Steel           0         40           0         200           2039         in Hill           er         Loyalty           ce         Steel           0         96           0         462           2631         in Hill           er         Loyalty                                                                                                                                                                                                                           | 7 : 64 Docks<br>Mithril<br>0<br>0<br>s & Rough C<br>7 : 56 Docks<br>Mithril<br>0<br>s & Rough C<br>7 : 62 Docks                                                                                                        | s : None<br>Food<br>0<br>0<br>limate is<br>s : None<br>Food<br>0<br>0                                                                      | Hidden ? :<br>Timber<br>0<br>0<br>Warm<br>Hidden ? :<br>Timber<br>480<br>495<br>Warm                                           | Mounts<br>8<br>41<br>No<br>Mounts<br>48<br>233                                              | Gold<br>0<br>-<br>Sieged ? : No<br>Gold<br>0<br>-<br>Sieged ? : No                                                    |
| Size : Camp<br>Surplus Product<br>Expected production<br>Current stores<br>Ardûmir<br>Size : Village<br>Surplus Product<br>Expected production<br>Current stores<br>Barad Harn<br>Size : Town<br>Surplus Product                                                                                          | Fortifications : None<br>Leather Bronz<br>224<br>1142<br>Location : @<br>Fortifications : Towe<br>Leather Bronz<br>0<br>0<br>Location : @<br>Fortifications : Towe<br>Leather Bronz                                                                      | e         Loyalty           ze         Steel           0         40           0         200           2039         in Hill           er         Loyalty           ce         Steel           0         96           0         462           2631         in Hill           er         Loyalty                                                                                                                                                                                                                           | 7 : 64 Docks<br>Mithril<br>0<br>5 & Rough C<br>7 : 56 Docks<br>Mithril<br>0<br>5 & Rough C<br>7 : 62 Docks<br>Mithril                                                                                                  | s : None<br>Food<br>0<br>0<br>limate is<br>s : None<br>Food<br>0<br>0<br>limate is<br>s : Harbor                                           | Hidden ? :<br>Timber<br>0<br>0<br>Warm<br>Hidden ? :<br>480<br>495<br>Warm<br>Hidden ? :                                       | Mounts<br>8<br>41<br>No<br>Mounts<br>48<br>233<br>No                                        | Gold<br>0<br>-<br>Sieged ? : No<br>Gold<br>0<br>-<br>Sieged ? : No<br>Gold                                            |
| Size : Camp<br>Surplus Product<br>Expected production<br>Current stores<br>Ardûmir<br>Size : Village<br>Surplus Product<br>Expected production<br>Current stores<br>Barad Harn<br>Size : Town                                                                                                             | Fortifications : None<br>Leather Bronz<br>224<br>1142<br>Location : @<br>Fortifications : Towe<br>Leather Bronz<br>0<br>0<br>Location : @<br>Fortifications : Towe<br>Leather Bronz                                                                      | e Loyalty<br>e Steel<br>0 40<br>0 200<br>2039 in Hill<br>er Loyalty<br>e Steel<br>0 96<br>0 462<br>2631 in Hill<br>er Loyalty<br>e Steel                                                                                                                                                                                                                                                                                                                                                                                | 7 : 64 Docks<br>Mithril<br>0<br>0<br>s & Rough C<br>7 : 56 Docks<br>Mithril<br>0<br>s & Rough C<br>7 : 62 Docks<br>Mithril<br>0<br>0                                                                                   | s : None<br>Food<br>0<br>0<br>limate is<br>s : None<br>Food<br>0<br>0<br>limate is<br>s : Harbor<br>Food                                   | Hidden ? :<br>Timber<br>0<br>0<br>Warm<br>Hidden ? :<br>480<br>495<br>Warm<br>Hidden ? :<br>Timber                             | Mounts<br>8<br>41<br>No<br>Mounts<br>233<br>No<br>Mounts                                    | Gold<br>0<br>-<br>Sieged ? : No<br>Gold<br>0<br>-<br>Sieged ? : No<br>Gold<br>0                                       |
| Size : Camp<br>Surplus Product<br>Expected production<br>Current stores<br>Ardûmir<br>Size : Village<br>Surplus Product<br>Expected production<br>Current stores<br>Barad Harn<br>Size : Town<br>Surplus Product<br>Expected production<br>Current stores                                                 | Fortifications : None<br>Leather Bronz<br>224<br>1142<br>Location : @<br>Fortifications : Towe<br>Leather Bronz<br>0<br>0<br>Location : @<br>Fortifications : Towe<br>Leather Bronz<br>0<br>0<br>0                                                       | e         Loyalty           re         Steel           0         40           0         200           2039         in Hill           er         Loyalty           ie         Steel           0         96           0         462           2631         in Hill           er         Loyalty           ie         Steel           0         462           2631         in Hill           er         Loyalty           ie         Steel           0         156           0         751                                 | 7 : 64 Docks<br>Mithril<br>0<br>0<br>s & Rough C<br>7 : 56 Docks<br>Mithril<br>0<br>s & Rough C<br>7 : 62 Docks<br>Mithril<br>0<br>0<br>0                                                                              | s : None<br>Food<br>0<br>0<br>limate is<br>s : None<br>Food<br>0<br>limate is<br>s : Harbor<br>Food<br>0<br>0                              | Hidden ? :<br>Timber<br>0<br>0<br>Warm<br>Hidden ? :<br>480<br>495<br>Warm<br>Hidden ? :<br>Timber<br>198<br>204               | Mounts<br>8<br>41<br>No<br>Mounts<br>48<br>233<br>No<br>Mounts<br>42                        | Gold<br>0<br>-<br>Sieged ? : No<br>Gold<br>0<br>-<br>Sieged ? : No<br>Gold<br>0                                       |
| Size : Camp<br>Surplus Product<br>Expected production<br>Current stores<br>Ardûmir<br>Size : Village<br>Surplus Product<br>Expected production<br>Current stores<br>Barad Harn<br>Size : Town<br>Surplus Product<br>Expected production<br>Current stores<br>Barad-wath                                   | Fortifications : None<br>Leather Bronz<br>224<br>1142<br>Location : @<br>Fortifications : Towe<br>Leather Bronz<br>0<br>0<br>Location : @<br>Fortifications : Towe<br>Leather Bronz<br>0<br>0<br>Location : @                                            | e         Loyalty           re         Steel           0         40           0         200           2039         in Hill           er         Loyalty           ie         Steel           0         96           0         462           2631         in Hill           er         Loyalty           ie         Steel           0         462           2631         in Hill           er         Loyalty           ie         Steel           0         156           0         751           3426         in Mount | <pre>7 : 64 Docks     Mithril     0     0  8 &amp; Rough C 7 : 56 Docks     Mithril     0  8 &amp; Rough C 7 : 62 Docks     Mithril     0  9 : 62 Docks     Mithril     0 10 10 10 10 10 10 10 10 10 10 10 10 10</pre> | s : None<br>Food<br>0<br>0<br>limate is<br>s : None<br>Food<br>0<br>limate is<br>s : Harbor<br>Food<br>0<br>0<br>te is Cool                | Hidden ? :<br>Timber<br>0<br>0<br>Warm<br>Hidden ? :<br>480<br>495<br>Warm<br>Hidden ? :<br>Timber<br>198<br>204               | Mounts<br>8<br>41<br>No<br>Mounts<br>48<br>233<br>No<br>Mounts<br>42<br>205                 | Gold<br>0<br>-<br>Sieged ? : No<br>Gold<br>0<br>-<br>Sieged ? : No<br>Gold<br>0<br>-                                  |
| Size : Camp<br>Surplus Product<br>Expected production<br>Current stores<br>Ardûmir<br>Size : Village<br>Surplus Product<br>Expected production<br>Current stores<br>Barad Harn<br>Size : Town<br>Surplus Product<br>Expected production<br>Current stores<br>Barad-wath<br>Size : Camp                    | Fortifications : None<br>Leather Bronz<br>224<br>1142<br>Location : @<br>Fortifications : Towe<br>Leather Bronz<br>0<br>0<br>Location : @<br>Fortifications : Towe<br>Leather Bronz<br>0<br>0<br>Location : @<br>Fortifications : None                   | e         Loyalty           re         Steel           0         40           0         200           2039         in Hill           er         Loyalty           ie         Steel           0         96           0         462           2631         in Hill           er         Loyalty           ie         Steel           0         156           0         751           3426         in Mounty                                                                                                               | <pre>7 : 64 Docks<br/>Mithril<br/>0<br/>0<br/>s &amp; Rough C<br/>7 : 56 Docks<br/>Mithril<br/>0<br/>s &amp; Rough C<br/>7 : 62 Docks<br/>Mithril<br/>0<br/>0<br/>tains Clima<br/>7 : 22 Docks</pre>                   | s : None<br>Food<br>0<br>0<br>limate is<br>s : None<br>Food<br>0<br>limate is<br>s : Harbor<br>Food<br>0<br>0<br>te is Cool<br>s : None    | Hidden ? :<br>Timber<br>0<br>0<br>Warm<br>Hidden ? :<br>Timber<br>480<br>495<br>Warm<br>Hidden ? :<br>198<br>204<br>Hidden ? : | Mounts<br>8<br>41<br>No<br>Mounts<br>48<br>233<br>No<br>Mounts<br>42<br>205                 | Gold<br>0<br>-<br>Sieged ? : No<br>Gold<br>0<br>-<br>Sieged ? : No<br>Gold<br>0<br>-<br>Sieged ? : No                 |
| Size : Camp<br>Surplus Product<br>Expected production<br>Current stores<br>Ardûmir<br>Size : Village<br>Surplus Product<br>Expected production<br>Current stores<br>Barad Harn<br>Size : Town<br>Surplus Product<br>Expected production<br>Current stores<br>Barad-wath<br>Size : Camp<br>Surplus Product | Fortifications : None<br>Leather Bronz<br>224<br>1142<br>Location : @<br>Fortifications : Towe<br>Leather Bronz<br>0<br>0<br>Location : @<br>Fortifications : Towe<br>Leather Bronz<br>0<br>0<br>Execution : @<br>Fortifications : None<br>Leather Bronz | e         Loyalty           ce         Steel           0         40           0         200           2039         in Hill           er         Loyalty           ce         Steel           0         96           0         462           2631         in Hill           er         Loyalty           ce         Steel           0         156           0         751           3426         in Mounty           e         Loyalty           ce         Steel                                                        | <pre>7 : 64 Docks<br/>Mithril<br/>0<br/>0<br/>s &amp; Rough C<br/>7 : 56 Docks<br/>Mithril<br/>0<br/>s &amp; Rough C<br/>7 : 62 Docks<br/>Mithril<br/>0<br/>0<br/>tains Clima<br/>7 : 22 Docks<br/>Mithril</pre>       | s : None<br>Food<br>0<br>0<br>limate is<br>s : None<br>Food<br>0<br>limate is<br>s : Harbor<br>Food<br>0<br>te is Cool<br>s : None<br>Food | Hidden ? :<br>Timber<br>0<br>0<br>Warm<br>Hidden ? :<br>480<br>495<br>Warm<br>Hidden ? :<br>198<br>204<br>Hidden ? :<br>Timber | Mounts<br>8<br>41<br>No<br>Mounts<br>48<br>233<br>No<br>Mounts<br>42<br>205<br>No<br>Mounts | Gold<br>0<br>-<br>Sieged ? : No<br>Gold<br>0<br>-<br>Sieged ? : No<br>Gold<br>0<br>-<br>Sieged ? : No<br>Gold         |
| Size : Camp<br>Surplus Product<br>Expected production<br>Current stores<br>Ardûmir<br>Size : Village<br>Surplus Product<br>Expected production<br>Current stores<br>Barad Harn<br>Size : Town<br>Surplus Product<br>Expected production<br>Current stores<br>Barad-wath<br>Size : Camp                    | Fortifications : None<br>Leather Bronz<br>224<br>1142<br>Location : @<br>Fortifications : Towe<br>Leather Bronz<br>0<br>0<br>Location : @<br>Fortifications : Towe<br>Leather Bronz<br>0<br>0<br>Execution : @<br>Fortifications : None<br>Leather Bronz | e         Loyalty           ce         Steel           0         40           0         200           2039         in Hill           er         Loyalty           ce         Steel           0         96           0         462           2631         in Hill           er         Loyalty           ce         Steel           0         156           0         751           3426         in Mounty           e         Loyalty           ce         Steel           .0         310                               | <pre>7 : 64 Docks<br/>Mithril<br/>0<br/>0<br/>s &amp; Rough C<br/>7 : 56 Docks<br/>Mithril<br/>0<br/>s &amp; Rough C<br/>7 : 62 Docks<br/>Mithril<br/>0<br/>tains Clima<br/>7 : 22 Docks<br/>Mithril<br/>0<br/>0</pre> | s : None<br>Food<br>0<br>0<br>limate is<br>s : None<br>Food<br>0<br>limate is<br>s : Harbor<br>Food<br>0<br>0<br>te is Cool<br>s : None    | Hidden ? :<br>Timber<br>0<br>0<br>Warm<br>Hidden ? :<br>Timber<br>480<br>495<br>Warm<br>Hidden ? :<br>198<br>204<br>Hidden ? : | Mounts<br>8<br>41<br>No<br>Mounts<br>48<br>233<br>No<br>Mounts<br>42<br>205                 | Gold<br>0<br>-<br>Sieged ? : No<br>Gold<br>0<br>-<br>Sieged ? : No<br>Gold<br>0<br>-<br>Sieged ? : No<br>Gold<br>1000 |