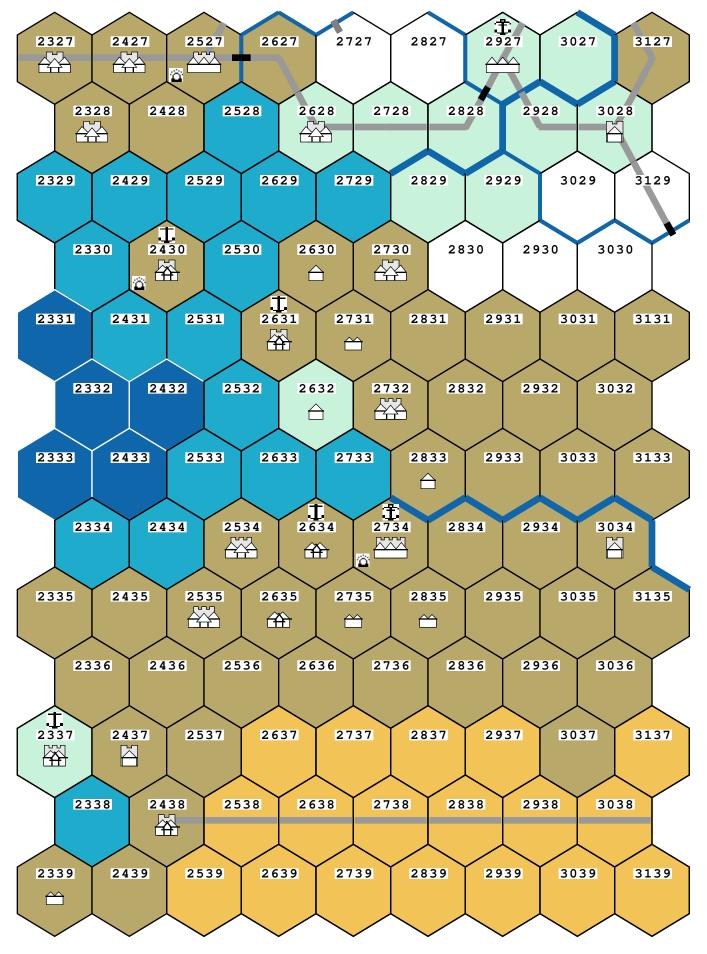

# POPULATION CENTERS

| Akhúlsa                                                                                                                                                                                                                                                                                                   | Location : @                                                                                                                                                                                                                                             | 3427 in Open                                                                                                                                                                                                                                                                                                                                                                                                                                                                                                            | Plains Cli                                                                                                                                                                                                             | mato is Ho                                                                                                                                 | +                                                                                                                              |                                                                                             |                                                                                                                       |
|-----------------------------------------------------------------------------------------------------------------------------------------------------------------------------------------------------------------------------------------------------------------------------------------------------------|----------------------------------------------------------------------------------------------------------------------------------------------------------------------------------------------------------------------------------------------------------|-------------------------------------------------------------------------------------------------------------------------------------------------------------------------------------------------------------------------------------------------------------------------------------------------------------------------------------------------------------------------------------------------------------------------------------------------------------------------------------------------------------------------|------------------------------------------------------------------------------------------------------------------------------------------------------------------------------------------------------------------------|--------------------------------------------------------------------------------------------------------------------------------------------|--------------------------------------------------------------------------------------------------------------------------------|---------------------------------------------------------------------------------------------|-----------------------------------------------------------------------------------------------------------------------|
| Size : Camp                                                                                                                                                                                                                                                                                               | Fortifications : None                                                                                                                                                                                                                                    | =                                                                                                                                                                                                                                                                                                                                                                                                                                                                                                                       | 7 : 25 Docks                                                                                                                                                                                                           |                                                                                                                                            |                                                                                                                                | No                                                                                          | Sieged ? : No                                                                                                         |
| Surplus Product                                                                                                                                                                                                                                                                                           | Leather Bronz                                                                                                                                                                                                                                            |                                                                                                                                                                                                                                                                                                                                                                                                                                                                                                                         |                                                                                                                                                                                                                        | Food                                                                                                                                       | Timber                                                                                                                         | Mounts                                                                                      | <u> </u>                                                                                                              |
| Expected production                                                                                                                                                                                                                                                                                       |                                                                                                                                                                                                                                                          | 0 0                                                                                                                                                                                                                                                                                                                                                                                                                                                                                                                     |                                                                                                                                                                                                                        | 664                                                                                                                                        | 0                                                                                                                              | 32                                                                                          |                                                                                                                       |
| Current stores                                                                                                                                                                                                                                                                                            |                                                                                                                                                                                                                                                          | 0 0                                                                                                                                                                                                                                                                                                                                                                                                                                                                                                                     | 0                                                                                                                                                                                                                      | 3265                                                                                                                                       | 0                                                                                                                              | 32                                                                                          |                                                                                                                       |
| ourrent beoreb                                                                                                                                                                                                                                                                                            | 107                                                                                                                                                                                                                                                      | 0 0                                                                                                                                                                                                                                                                                                                                                                                                                                                                                                                     | 0                                                                                                                                                                                                                      | 52.00                                                                                                                                      | Ŭ                                                                                                                              | 52                                                                                          |                                                                                                                       |
| An Pharaz                                                                                                                                                                                                                                                                                                 | Location : 0                                                                                                                                                                                                                                             | 2635 in Hill                                                                                                                                                                                                                                                                                                                                                                                                                                                                                                            | s & Rough C                                                                                                                                                                                                            | limate is                                                                                                                                  | Warm                                                                                                                           |                                                                                             |                                                                                                                       |
| Size : Town                                                                                                                                                                                                                                                                                               | Fortifications : None                                                                                                                                                                                                                                    | e Loyalty                                                                                                                                                                                                                                                                                                                                                                                                                                                                                                               | r: 77 Docks                                                                                                                                                                                                            | s : None                                                                                                                                   | Hidden ? :                                                                                                                     | No                                                                                          | Sieged ? : No                                                                                                         |
| Surplus Product                                                                                                                                                                                                                                                                                           | Leather Bronz                                                                                                                                                                                                                                            | e Steel                                                                                                                                                                                                                                                                                                                                                                                                                                                                                                                 | Mithril                                                                                                                                                                                                                | Food                                                                                                                                       | Timber                                                                                                                         | Mounts                                                                                      | Gold                                                                                                                  |
| Expected production                                                                                                                                                                                                                                                                                       | -                                                                                                                                                                                                                                                        | 0 0                                                                                                                                                                                                                                                                                                                                                                                                                                                                                                                     | -                                                                                                                                                                                                                      | 0                                                                                                                                          | 204                                                                                                                            | 42                                                                                          | 2600                                                                                                                  |
| Current stores                                                                                                                                                                                                                                                                                            | 0                                                                                                                                                                                                                                                        | 0 C                                                                                                                                                                                                                                                                                                                                                                                                                                                                                                                     | 0                                                                                                                                                                                                                      | 0                                                                                                                                          | 211                                                                                                                            | 205                                                                                         | -                                                                                                                     |
| An Sakal                                                                                                                                                                                                                                                                                                  | Location : 0                                                                                                                                                                                                                                             | 2731 in Hill                                                                                                                                                                                                                                                                                                                                                                                                                                                                                                            | s & Rough C                                                                                                                                                                                                            | limate is                                                                                                                                  | Warm                                                                                                                           |                                                                                             |                                                                                                                       |
| Size : Village                                                                                                                                                                                                                                                                                            | Fortifications : None                                                                                                                                                                                                                                    |                                                                                                                                                                                                                                                                                                                                                                                                                                                                                                                         |                                                                                                                                                                                                                        | s : None                                                                                                                                   | Hidden ? :                                                                                                                     | No                                                                                          | Sieged ? : No                                                                                                         |
| Surplus Product                                                                                                                                                                                                                                                                                           | Leather Bronz                                                                                                                                                                                                                                            | e Steel                                                                                                                                                                                                                                                                                                                                                                                                                                                                                                                 | Mithril                                                                                                                                                                                                                | Food                                                                                                                                       | Timber                                                                                                                         | Mounts                                                                                      | Gold                                                                                                                  |
| Expected production                                                                                                                                                                                                                                                                                       | 0                                                                                                                                                                                                                                                        | 0 0                                                                                                                                                                                                                                                                                                                                                                                                                                                                                                                     | 0                                                                                                                                                                                                                      | 648                                                                                                                                        | 152                                                                                                                            | 0                                                                                           | 2000                                                                                                                  |
| Current stores                                                                                                                                                                                                                                                                                            | 0                                                                                                                                                                                                                                                        | 0 0                                                                                                                                                                                                                                                                                                                                                                                                                                                                                                                     | 0                                                                                                                                                                                                                      | 1998                                                                                                                                       | 157                                                                                                                            | 0                                                                                           | -                                                                                                                     |
|                                                                                                                                                                                                                                                                                                           |                                                                                                                                                                                                                                                          |                                                                                                                                                                                                                                                                                                                                                                                                                                                                                                                         |                                                                                                                                                                                                                        |                                                                                                                                            |                                                                                                                                |                                                                                             |                                                                                                                       |
| An Zalim                                                                                                                                                                                                                                                                                                  | Location : @                                                                                                                                                                                                                                             |                                                                                                                                                                                                                                                                                                                                                                                                                                                                                                                         |                                                                                                                                                                                                                        |                                                                                                                                            |                                                                                                                                |                                                                                             |                                                                                                                       |
| Size : Village                                                                                                                                                                                                                                                                                            | Fortifications : None                                                                                                                                                                                                                                    |                                                                                                                                                                                                                                                                                                                                                                                                                                                                                                                         |                                                                                                                                                                                                                        | s : None                                                                                                                                   | Hidden ? :                                                                                                                     |                                                                                             | Sieged ? : No                                                                                                         |
| Surplus Product                                                                                                                                                                                                                                                                                           | Leather Bronz                                                                                                                                                                                                                                            |                                                                                                                                                                                                                                                                                                                                                                                                                                                                                                                         |                                                                                                                                                                                                                        | Food                                                                                                                                       | Timber                                                                                                                         | Mounts                                                                                      |                                                                                                                       |
| Expected production                                                                                                                                                                                                                                                                                       | -                                                                                                                                                                                                                                                        | 0 0                                                                                                                                                                                                                                                                                                                                                                                                                                                                                                                     | -                                                                                                                                                                                                                      | 1480                                                                                                                                       | 488                                                                                                                            | 0                                                                                           |                                                                                                                       |
| Current stores                                                                                                                                                                                                                                                                                            | 0                                                                                                                                                                                                                                                        | 0 C                                                                                                                                                                                                                                                                                                                                                                                                                                                                                                                     | 0                                                                                                                                                                                                                      | 4564                                                                                                                                       | 502                                                                                                                            | 0                                                                                           | -                                                                                                                     |
|                                                                                                                                                                                                                                                                                                           |                                                                                                                                                                                                                                                          |                                                                                                                                                                                                                                                                                                                                                                                                                                                                                                                         |                                                                                                                                                                                                                        |                                                                                                                                            |                                                                                                                                |                                                                                             |                                                                                                                       |
| Andakro                                                                                                                                                                                                                                                                                                   | Location : @                                                                                                                                                                                                                                             | 3829 in Hill                                                                                                                                                                                                                                                                                                                                                                                                                                                                                                            | s & Rough C                                                                                                                                                                                                            | limate is                                                                                                                                  | Hot                                                                                                                            |                                                                                             |                                                                                                                       |
| <b>Andakro</b><br>Size : Camp                                                                                                                                                                                                                                                                             | Location : @<br>Fortifications : None                                                                                                                                                                                                                    |                                                                                                                                                                                                                                                                                                                                                                                                                                                                                                                         | 2                                                                                                                                                                                                                      | limate is<br>s : None                                                                                                                      | Hot<br>Hidden ? :                                                                                                              | No                                                                                          | Sieged ? : No                                                                                                         |
|                                                                                                                                                                                                                                                                                                           | Fortifications : None<br>Leather Bronz                                                                                                                                                                                                                   | e Loyalty<br>ze Steel                                                                                                                                                                                                                                                                                                                                                                                                                                                                                                   | y: 64 Docks<br>Mithril                                                                                                                                                                                                 | s : None<br>Food                                                                                                                           | Hidden ? :<br>Timber                                                                                                           | Mounts                                                                                      | Gold                                                                                                                  |
| Size : Camp                                                                                                                                                                                                                                                                                               | Fortifications : None<br>Leather Bronz<br>224                                                                                                                                                                                                            | e Loyalty<br>ze Steel<br>0 40                                                                                                                                                                                                                                                                                                                                                                                                                                                                                           | y: 64 Docks<br>Mithril<br>0                                                                                                                                                                                            | s : None<br>Food<br>O                                                                                                                      | Hidden ? :<br>Timber<br>O                                                                                                      | Mounts<br>8                                                                                 | Gold<br>0                                                                                                             |
| Size : Camp<br>Surplus Product                                                                                                                                                                                                                                                                            | Fortifications : None<br>Leather Bronz<br>224                                                                                                                                                                                                            | e Loyalty<br>ze Steel                                                                                                                                                                                                                                                                                                                                                                                                                                                                                                   | y: 64 Docks<br>Mithril<br>0                                                                                                                                                                                            | s : None<br>Food                                                                                                                           | Hidden ? :<br>Timber                                                                                                           | Mounts                                                                                      | Gold<br>0                                                                                                             |
| Size : Camp<br>Surplus Product<br>Expected production                                                                                                                                                                                                                                                     | Fortifications : None<br>Leather Bronz<br>224                                                                                                                                                                                                            | e Loyalty<br>ce Steel<br>0 40<br>0 200                                                                                                                                                                                                                                                                                                                                                                                                                                                                                  | y:64 Docks<br>Mithril<br>0<br>0                                                                                                                                                                                        | s : None<br>Food<br>0<br>0                                                                                                                 | Hidden ? :<br>Timber<br>0<br>0                                                                                                 | Mounts<br>8                                                                                 | Gold<br>0                                                                                                             |
| Size : Camp<br>Surplus Product<br>Expected production<br>Current stores                                                                                                                                                                                                                                   | Fortifications : None<br>Leather Bronz<br>224<br>1142                                                                                                                                                                                                    | e Loyalty<br>e Steel<br>0 40<br>0 200<br>2039 in Hill                                                                                                                                                                                                                                                                                                                                                                                                                                                                   | 7 : 64 Docks<br>Mithril<br>0<br>0<br>s & Rough C                                                                                                                                                                       | s : None<br>Food<br>0<br>0                                                                                                                 | Hidden ? :<br>Timber<br>0<br>0<br>Warm                                                                                         | Mounts<br>8<br>41                                                                           | Gold<br>0                                                                                                             |
| Size : Camp<br>Surplus Product<br>Expected production<br>Current stores<br>Ardûmir                                                                                                                                                                                                                        | Fortifications : None<br>Leather Bronz<br>224<br>1142<br>Location : @                                                                                                                                                                                    | e Loyalty<br>e Steel<br>0 40<br>0 200<br>2039 in Hill<br>er Loyalty                                                                                                                                                                                                                                                                                                                                                                                                                                                     | 7 : 64 Docks<br>Mithril<br>0<br>0<br>s & Rough C<br>7 : 56 Docks                                                                                                                                                       | s : None<br>Food<br>0<br>limate is                                                                                                         | Hidden ? :<br>Timber<br>0<br>0<br>Warm<br>Hidden ? :                                                                           | Mounts<br>8<br>41                                                                           | Gold<br>0<br>-<br>Sieged ? : No                                                                                       |
| Size : Camp<br>Surplus Product<br>Expected production<br>Current stores<br>Ardûmir<br>Size : Village                                                                                                                                                                                                      | Fortifications : None<br>Leather Bronz<br>224<br>1142<br>Location : @<br>Fortifications : Towe<br>Leather Bronz                                                                                                                                          | e Loyalty<br>te Steel<br>0 40<br>0 200<br>2039 in Hill<br>er Loyalty                                                                                                                                                                                                                                                                                                                                                                                                                                                    | 7 : 64 Docks<br>Mithril<br>0<br>0<br>s & Rough C<br>7 : 56 Docks<br>Mithril                                                                                                                                            | s : None<br>Food<br>0<br>limate is<br>s : None                                                                                             | Hidden ? :<br>Timber<br>0<br>0<br>Warm<br>Hidden ? :                                                                           | Mounts<br>8<br>41<br>No                                                                     | Gold<br>0<br>-<br>Sieged ? : No<br>Gold                                                                               |
| Size : Camp<br>Surplus Product<br>Expected production<br>Current stores<br>Ardûmir<br>Size : Village<br>Surplus Product                                                                                                                                                                                   | Fortifications : None<br>Leather Bronz<br>224<br>1142<br>Location : @<br>Fortifications : Towe<br>Leather Bronz<br>0                                                                                                                                     | e Loyalty<br>ce Steel<br>0 40<br>0 200<br>2039 in Hill<br>er Loyalty<br>ce Steel                                                                                                                                                                                                                                                                                                                                                                                                                                        | 7 : 64 Docks<br>Mithril<br>0<br>0<br>s & Rough C<br>7 : 56 Docks<br>Mithril<br>0                                                                                                                                       | s : None<br>Food<br>0<br>0<br>limate is<br>s : None<br>Food                                                                                | Hidden ? :<br>Timber<br>0<br>0<br>Warm<br>Hidden ? :<br>Timber                                                                 | Mounts<br>8<br>41<br>No<br>Mounts                                                           | Gold<br>0<br>-<br>Sieged ? : No<br>Gold<br>0                                                                          |
| Size : Camp<br>Surplus Product<br>Expected production<br>Current stores<br>Ardûmir<br>Size : Village<br>Surplus Product<br>Expected production<br>Current stores                                                                                                                                          | Fortifications : None<br>Leather Bronz<br>224<br>1142<br>Location : @<br>Fortifications : Towe<br>Leather Bronz<br>0<br>0                                                                                                                                | e Loyalty<br>ze Steel<br>0 40<br>0 200<br>2039 in Hill<br>er Loyalty<br>ze Steel<br>0 96<br>0 462                                                                                                                                                                                                                                                                                                                                                                                                                       | 7 : 64 Docks<br>Mithril<br>0<br>0<br>s & Rough C<br>7 : 56 Docks<br>Mithril<br>0<br>0                                                                                                                                  | s : None<br>Food<br>0<br>0<br>limate is<br>s : None<br>Food<br>0<br>0                                                                      | Hidden ? :<br>Timber<br>0<br>0<br>Warm<br>Hidden ? :<br>Timber<br>480<br>495                                                   | Mounts<br>8<br>41<br>No<br>Mounts<br>48                                                     | Gold<br>0<br>-<br>Sieged ? : No<br>Gold<br>0                                                                          |
| Size : Camp<br>Surplus Product<br>Expected production<br>Current stores<br>Ardûmir<br>Size : Village<br>Surplus Product<br>Expected production<br>Current stores<br>Barad Harn                                                                                                                            | Fortifications : None<br>Leather Bronz<br>224<br>1142<br>Location : @<br>Fortifications : Towe<br>Leather Bronz<br>0<br>0<br>Location : @                                                                                                                | e Loyalty<br>ze Steel<br>0 40<br>0 200<br>2039 in Hill<br>er Loyalty<br>ze Steel<br>0 96<br>0 462<br>2631 in Hill                                                                                                                                                                                                                                                                                                                                                                                                       | 7 : 64 Docks<br>Mithril<br>0<br>0<br>s & Rough C<br>7 : 56 Docks<br>Mithril<br>0<br>0<br>s & Rough C                                                                                                                   | s : None<br>Food<br>0<br>0<br>limate is<br>s : None<br>Food<br>0<br>0<br>limate is                                                         | Hidden ? :<br>Timber<br>0<br>0<br>Warm<br>Hidden ? :<br>Timber<br>480<br>495<br>Warm                                           | Mounts<br>8<br>41<br>No<br>Mounts<br>48<br>233                                              | Gold<br>0<br>-<br>Sieged ? : No<br>Gold<br>0<br>-                                                                     |
| Size : Camp<br>Surplus Product<br>Expected production<br>Current stores<br>Ardûmir<br>Size : Village<br>Surplus Product<br>Expected production<br>Current stores<br>Barad Harn<br>Size : Town                                                                                                             | Fortifications : None<br>Leather Bronz<br>224<br>1142<br>Location : @<br>Fortifications : Towe<br>Leather Bronz<br>0<br>0                                                                                                                                | e         Loyalty           ze         Steel           0         40           0         200           2039         in Hill           er         Loyalty           ce         Steel           0         96           0         462           2631         in Hill           er         Loyalty                                                                                                                                                                                                                           | 7 : 64 Docks<br>Mithril<br>0<br>0<br>s & Rough C<br>7 : 56 Docks<br>Mithril<br>0<br>s & Rough C<br>7 : 62 Docks                                                                                                        | s : None<br>Food<br>0<br>0<br>limate is<br>s : None<br>Food<br>0<br>0                                                                      | Hidden ? :<br>Timber<br>0<br>0<br>Warm<br>Hidden ? :<br>Timber<br>480<br>495<br>Warm                                           | Mounts<br>8<br>41<br>No<br>Mounts<br>48<br>233                                              | Gold<br>0<br>-<br>Sieged ? : No<br>Gold<br>0<br>-<br>Sieged ? : No                                                    |
| Size : Camp<br>Surplus Product<br>Expected production<br>Current stores<br>Ardûmir<br>Size : Village<br>Surplus Product<br>Expected production<br>Current stores<br>Barad Harn<br>Size : Town<br>Surplus Product                                                                                          | Fortifications : None<br>Leather Bronz<br>224<br>1142<br>Location : @<br>Fortifications : Towe<br>Leather Bronz<br>0<br>0<br>Location : @<br>Fortifications : Towe<br>Leather Bronz                                                                      | e         Loyalty           ze         Steel           0         40           0         200           2039         in Hill           er         Loyalty           ce         Steel           0         96           0         462           2631         in Hill           er         Loyalty                                                                                                                                                                                                                           | 7 : 64 Docks<br>Mithril<br>0<br>5 & Rough C<br>7 : 56 Docks<br>Mithril<br>0<br>5 & Rough C<br>7 : 62 Docks<br>Mithril                                                                                                  | s : None<br>Food<br>0<br>0<br>limate is<br>s : None<br>Food<br>0<br>0<br>limate is<br>s : Harbor                                           | Hidden ? :<br>Timber<br>0<br>0<br>Warm<br>Hidden ? :<br>480<br>495<br>Warm<br>Hidden ? :                                       | Mounts<br>8<br>41<br>No<br>Mounts<br>48<br>233<br>No                                        | Gold<br>0<br>-<br>Sieged ? : No<br>Gold<br>0<br>-<br>Sieged ? : No<br>Gold                                            |
| Size : Camp<br>Surplus Product<br>Expected production<br>Current stores<br>Ardûmir<br>Size : Village<br>Surplus Product<br>Expected production<br>Current stores<br>Barad Harn<br>Size : Town                                                                                                             | Fortifications : None<br>Leather Bronz<br>224<br>1142<br>Location : @<br>Fortifications : Towe<br>Leather Bronz<br>0<br>0<br>Location : @<br>Fortifications : Towe<br>Leather Bronz                                                                      | e Loyalty<br>e Steel<br>0 40<br>0 200<br>2039 in Hill<br>er Loyalty<br>e Steel<br>0 96<br>0 462<br>2631 in Hill<br>er Loyalty<br>e Steel                                                                                                                                                                                                                                                                                                                                                                                | 7 : 64 Docks<br>Mithril<br>0<br>0<br>s & Rough C<br>7 : 56 Docks<br>Mithril<br>0<br>s & Rough C<br>7 : 62 Docks<br>Mithril<br>0<br>0                                                                                   | s : None<br>Food<br>0<br>0<br>limate is<br>s : None<br>Food<br>0<br>0<br>limate is<br>s : Harbor<br>Food                                   | Hidden ? :<br>Timber<br>0<br>0<br>Warm<br>Hidden ? :<br>480<br>495<br>Warm<br>Hidden ? :<br>Timber                             | Mounts<br>8<br>41<br>No<br>Mounts<br>233<br>No<br>Mounts                                    | Gold<br>0<br>-<br>Sieged ? : No<br>Gold<br>0<br>-<br>Sieged ? : No<br>Gold<br>0                                       |
| Size : Camp<br>Surplus Product<br>Expected production<br>Current stores<br>Ardûmir<br>Size : Village<br>Surplus Product<br>Expected production<br>Current stores<br>Barad Harn<br>Size : Town<br>Surplus Product<br>Expected production<br>Current stores                                                 | Fortifications : None<br>Leather Bronz<br>224<br>1142<br>Location : @<br>Fortifications : Towe<br>Leather Bronz<br>0<br>0<br>Location : @<br>Fortifications : Towe<br>Leather Bronz<br>0<br>0<br>0                                                       | e         Loyalty           re         Steel           0         40           0         200           2039         in Hill           er         Loyalty           ie         Steel           0         96           0         462           2631         in Hill           er         Loyalty           ie         Steel           0         462           2631         in Hill           er         Loyalty           ie         Steel           0         156           0         751                                 | 7 : 64 Docks<br>Mithril<br>0<br>0<br>s & Rough C<br>7 : 56 Docks<br>Mithril<br>0<br>s & Rough C<br>7 : 62 Docks<br>Mithril<br>0<br>0<br>0                                                                              | s : None<br>Food<br>0<br>0<br>limate is<br>s : None<br>Food<br>0<br>limate is<br>s : Harbor<br>Food<br>0<br>0                              | Hidden ? :<br>Timber<br>0<br>0<br>Warm<br>Hidden ? :<br>480<br>495<br>Warm<br>Hidden ? :<br>Timber<br>198<br>204               | Mounts<br>8<br>41<br>No<br>Mounts<br>48<br>233<br>No<br>Mounts<br>42                        | Gold<br>0<br>-<br>Sieged ? : No<br>Gold<br>0<br>-<br>Sieged ? : No<br>Gold<br>0                                       |
| Size : Camp<br>Surplus Product<br>Expected production<br>Current stores<br>Ardûmir<br>Size : Village<br>Surplus Product<br>Expected production<br>Current stores<br>Barad Harn<br>Size : Town<br>Surplus Product<br>Expected production<br>Current stores<br>Barad-wath                                   | Fortifications : None<br>Leather Bronz<br>224<br>1142<br>Location : @<br>Fortifications : Towe<br>Leather Bronz<br>0<br>0<br>Location : @<br>Fortifications : Towe<br>Leather Bronz<br>0<br>0<br>Location : @                                            | e         Loyalty           re         Steel           0         40           0         200           2039         in Hill           er         Loyalty           ie         Steel           0         96           0         462           2631         in Hill           er         Loyalty           ie         Steel           0         462           2631         in Hill           er         Loyalty           ie         Steel           0         156           0         751           3426         in Mount | <pre>7 : 64 Docks     Mithril     0     0  8 &amp; Rough C 7 : 56 Docks     Mithril     0  8 &amp; Rough C 7 : 62 Docks     Mithril     0  9 : 62 Docks     Mithril     0 10 10 10 10 10 10 10 10 10 10 10 10 10</pre> | s : None<br>Food<br>0<br>0<br>limate is<br>s : None<br>Food<br>0<br>limate is<br>s : Harbor<br>Food<br>0<br>0<br>te is Cool                | Hidden ? :<br>Timber<br>0<br>0<br>Warm<br>Hidden ? :<br>480<br>495<br>Warm<br>Hidden ? :<br>Timber<br>198<br>204               | Mounts<br>8<br>41<br>No<br>Mounts<br>48<br>233<br>No<br>Mounts<br>42<br>205                 | Gold<br>0<br>-<br>Sieged ? : No<br>Gold<br>0<br>-<br>Sieged ? : No<br>Gold<br>0<br>-                                  |
| Size : Camp<br>Surplus Product<br>Expected production<br>Current stores<br>Ardûmir<br>Size : Village<br>Surplus Product<br>Expected production<br>Current stores<br>Barad Harn<br>Size : Town<br>Surplus Product<br>Expected production<br>Current stores<br>Barad-wath<br>Size : Camp                    | Fortifications : None<br>Leather Bronz<br>224<br>1142<br>Location : @<br>Fortifications : Towe<br>Leather Bronz<br>0<br>0<br>Location : @<br>Fortifications : Towe<br>Leather Bronz<br>0<br>0<br>Location : @<br>Fortifications : None                   | e         Loyalty           re         Steel           0         40           0         200           2039         in Hill           er         Loyalty           ie         Steel           0         96           0         462           2631         in Hill           er         Loyalty           ie         Steel           0         156           0         751           3426         in Mounty                                                                                                               | <pre>7 : 64 Docks<br/>Mithril<br/>0<br/>0<br/>s &amp; Rough C<br/>7 : 56 Docks<br/>Mithril<br/>0<br/>s &amp; Rough C<br/>7 : 62 Docks<br/>Mithril<br/>0<br/>0<br/>tains Clima<br/>7 : 22 Docks</pre>                   | s : None<br>Food<br>0<br>0<br>limate is<br>s : None<br>Food<br>0<br>limate is<br>s : Harbor<br>Food<br>0<br>0<br>te is Cool<br>s : None    | Hidden ? :<br>Timber<br>0<br>0<br>Warm<br>Hidden ? :<br>Timber<br>480<br>495<br>Warm<br>Hidden ? :<br>198<br>204<br>Hidden ? : | Mounts<br>8<br>41<br>No<br>Mounts<br>48<br>233<br>No<br>Mounts<br>42<br>205                 | Gold<br>0<br>-<br>Sieged ? : No<br>Gold<br>0<br>-<br>Sieged ? : No<br>Gold<br>0<br>-<br>Sieged ? : No                 |
| Size : Camp<br>Surplus Product<br>Expected production<br>Current stores<br>Ardûmir<br>Size : Village<br>Surplus Product<br>Expected production<br>Current stores<br>Barad Harn<br>Size : Town<br>Surplus Product<br>Expected production<br>Current stores<br>Barad-wath<br>Size : Camp<br>Surplus Product | Fortifications : None<br>Leather Bronz<br>224<br>1142<br>Location : @<br>Fortifications : Towe<br>Leather Bronz<br>0<br>0<br>Location : @<br>Fortifications : Towe<br>Leather Bronz<br>0<br>0<br>Execution : @<br>Fortifications : None<br>Leather Bronz | e         Loyalty           ce         Steel           0         40           0         200           2039         in Hill           er         Loyalty           ce         Steel           0         96           0         462           2631         in Hill           er         Loyalty           ce         Steel           0         156           0         751           3426         in Mounty           e         Loyalty           ce         Steel                                                        | <pre>7 : 64 Docks<br/>Mithril<br/>0<br/>0<br/>s &amp; Rough C<br/>7 : 56 Docks<br/>Mithril<br/>0<br/>s &amp; Rough C<br/>7 : 62 Docks<br/>Mithril<br/>0<br/>0<br/>tains Clima<br/>7 : 22 Docks<br/>Mithril</pre>       | s : None<br>Food<br>0<br>0<br>limate is<br>s : None<br>Food<br>0<br>limate is<br>s : Harbor<br>Food<br>0<br>te is Cool<br>s : None<br>Food | Hidden ? :<br>Timber<br>0<br>0<br>Warm<br>Hidden ? :<br>480<br>495<br>Warm<br>Hidden ? :<br>198<br>204<br>Hidden ? :<br>Timber | Mounts<br>8<br>41<br>No<br>Mounts<br>48<br>233<br>No<br>Mounts<br>42<br>205<br>No<br>Mounts | Gold<br>0<br>-<br>Sieged ? : No<br>Gold<br>0<br>-<br>Sieged ? : No<br>Gold<br>0<br>-<br>Sieged ? : No<br>Gold         |
| Size : Camp<br>Surplus Product<br>Expected production<br>Current stores<br>Ardûmir<br>Size : Village<br>Surplus Product<br>Expected production<br>Current stores<br>Barad Harn<br>Size : Town<br>Surplus Product<br>Expected production<br>Current stores<br>Barad-wath<br>Size : Camp                    | Fortifications : None<br>Leather Bronz<br>224<br>1142<br>Location : @<br>Fortifications : Towe<br>Leather Bronz<br>0<br>0<br>Location : @<br>Fortifications : Towe<br>Leather Bronz<br>0<br>0<br>Execution : @<br>Fortifications : None<br>Leather Bronz | e         Loyalty           ce         Steel           0         40           0         200           2039         in Hill           er         Loyalty           ce         Steel           0         96           0         462           2631         in Hill           er         Loyalty           ce         Steel           0         156           0         751           3426         in Mounty           e         Loyalty           ce         Steel           .0         310                               | <pre>7 : 64 Docks<br/>Mithril<br/>0<br/>0<br/>s &amp; Rough C<br/>7 : 56 Docks<br/>Mithril<br/>0<br/>s &amp; Rough C<br/>7 : 62 Docks<br/>Mithril<br/>0<br/>tains Clima<br/>7 : 22 Docks<br/>Mithril<br/>0<br/>0</pre> | s : None<br>Food<br>0<br>0<br>limate is<br>s : None<br>Food<br>0<br>limate is<br>s : Harbor<br>Food<br>0<br>0<br>te is Cool<br>s : None    | Hidden ? :<br>Timber<br>0<br>0<br>Warm<br>Hidden ? :<br>Timber<br>480<br>495<br>Warm<br>Hidden ? :<br>198<br>204<br>Hidden ? : | Mounts<br>8<br>41<br>No<br>Mounts<br>48<br>233<br>No<br>Mounts<br>42<br>205                 | Gold<br>0<br>-<br>Sieged ? : No<br>Gold<br>0<br>-<br>Sieged ? : No<br>Gold<br>0<br>-<br>Sieged ? : No<br>Gold<br>1000 |